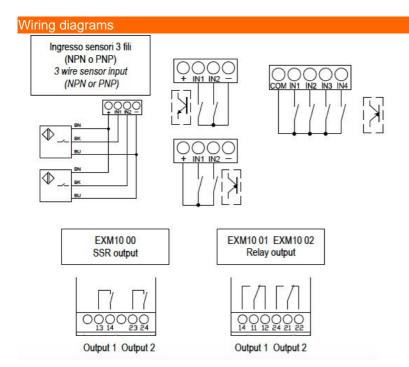

| Product designation  Product type designation |                         |     | Expansion<br>modules for<br>modular products<br>- inputs/outputs<br>EXM1000 |
|-----------------------------------------------|-------------------------|-----|-----------------------------------------------------------------------------|
| General characteristics                       |                         |     |                                                                             |
| Description                                   |                         |     | 2 digital inputs<br>and 2 static<br>outputs, opto-<br>isolated              |
| Functions                                     |                         |     | Inputs and outputs                                                          |
| Compatibility with LOVATO Electric product    |                         |     |                                                                             |
| Digital multimeters                           |                         |     |                                                                             |
|                                               | DMG300                  |     | Yes                                                                         |
| Energy meters                                 | DMED310T2               |     | Yes                                                                         |
| Data concentrators                            |                         |     |                                                                             |
|                                               | DMECD                   |     | Yes                                                                         |
| Input and Output                              |                         |     |                                                                             |
| Digital inputs                                |                         |     |                                                                             |
|                                               | Number of digital input | Nr. | 2                                                                           |
| Analog outputs                                |                         |     |                                                                             |
|                                               | Number of analog output | Nr. | 2                                                                           |
| Mechanical features                           |                         |     |                                                                             |
| Weight                                        |                         | g   | 137                                                                         |
| Dimensions                                    |                         |     |                                                                             |