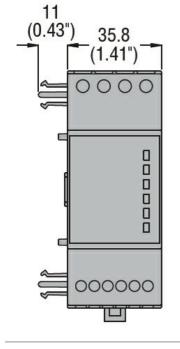

| Product designation  Product type designation |                         |     | Expansion<br>modules for<br>modular products<br>- inputs/outputs<br>EXM1000 |
|-----------------------------------------------|-------------------------|-----|-----------------------------------------------------------------------------|
| General characteristics                       |                         |     |                                                                             |
| Description                                   |                         |     | 2 digital inputs<br>and 2 static<br>outputs, opto-<br>isolated              |
| Functions                                     |                         |     | Inputs and outputs                                                          |
| Compatibility with LOVATO Electric product    |                         |     |                                                                             |
| Digital multimeters                           |                         |     |                                                                             |
|                                               | DMG300                  |     | Yes                                                                         |
| Energy meters                                 | DMED310T2               |     | Yes                                                                         |
| Data concentrators                            |                         |     |                                                                             |
|                                               | DMECD                   |     | Yes                                                                         |
| Input and Output                              |                         |     |                                                                             |
| Digital inputs                                |                         |     |                                                                             |
|                                               | Number of digital input | Nr. | 2                                                                           |
| Analog outputs                                |                         |     |                                                                             |
|                                               | Number of analog output | Nr. | 2                                                                           |
| Mechanical features                           |                         |     |                                                                             |
| Weight                                        |                         | g   | 137                                                                         |
| Dimensions                                    |                         |     |                                                                             |