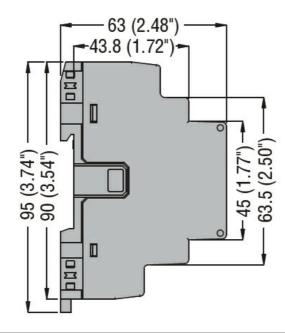

| Product designation  Product type designation |                         |     | Expansion<br>modules for<br>modular products<br>- inputs/outputs<br>EXM1000 |
|-----------------------------------------------|-------------------------|-----|-----------------------------------------------------------------------------|
| General characteristics                       |                         |     |                                                                             |
| Description                                   |                         |     | 2 digital inputs<br>and 2 static<br>outputs, opto-<br>isolated              |
| Functions                                     |                         |     | Inputs and outputs                                                          |
| Compatibility with LOVATO Electric product    |                         |     |                                                                             |
| Digital multimeters                           |                         |     |                                                                             |
|                                               | DMG300                  |     | Yes                                                                         |
| Energy meters                                 | DMED310T2               |     | Yes                                                                         |
| Data concentrators                            |                         |     |                                                                             |
|                                               | DMECD                   |     | Yes                                                                         |
| Input and Output                              |                         |     |                                                                             |
| Digital inputs                                |                         |     |                                                                             |
|                                               | Number of digital input | Nr. | 2                                                                           |
| Analog outputs                                |                         |     |                                                                             |
|                                               | Number of analog output | Nr. | 2                                                                           |
| Mechanical features                           |                         |     |                                                                             |
| Weight                                        |                         | g   | 137                                                                         |
| Dimensions                                    |                         |     |                                                                             |