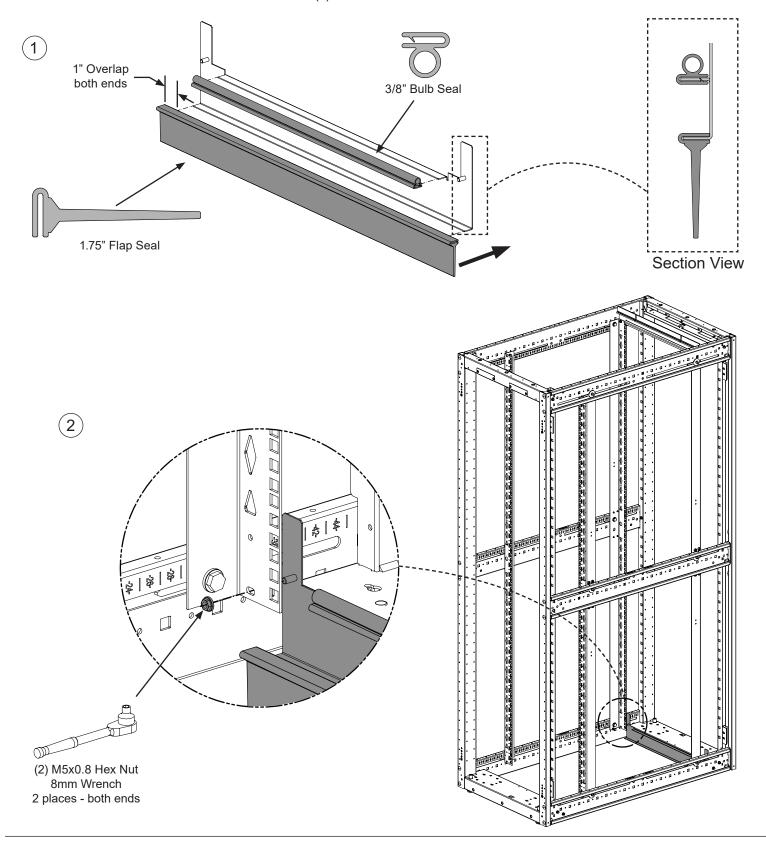

# **Install Top Horizontal Air Dam & Seals**

- Attach (1) 3/8" Bulb Seal & (3) 1" Flap Seals to the Top Horizontal Air Dam
- Install Top Horizontal Air Dam & secure with (2) M5x0.8 Hex Nuts

### **Install Bottom Horizontal Air Dam & Seals**

- Attach (1) 3/8" Bulb Seal to the Bottom Horizontal Air Dam.
- If gap between Bottom Horizontal Air Dam and floor exceeds 3/4", attach (1) 1.75" Flap Seal to the Bottom Horizontal Air Dam. Ends of flap seal overhang 1" on both sides.
- Install Bottom Horizontal Air Dam & secure with (2) M5x0.8 Hex Nuts