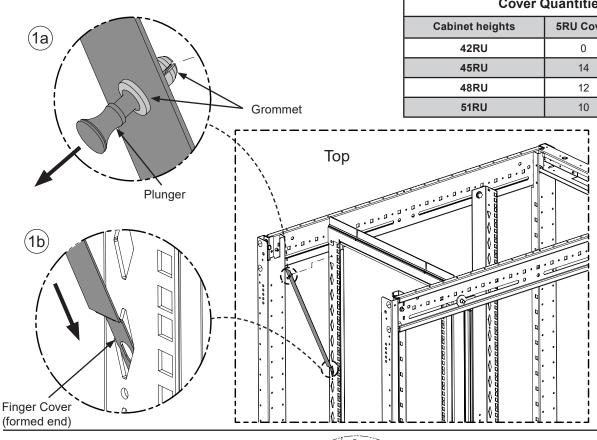

# Install Finger Covers - XG-ADS6\* (600 Wide Cabinets) Only

Use only when No Cable Management Fingers are installed on the E-Rails

- Pull plunger out before installing covers to E-Rails as shown in Step 1a.
- Starting from top of cabinet, insert Finger Covers formed end at an angle into diamond cut-out as shown in step 1b.
- Plunger and Grommet must align with hole on E-Rail and will be inserted to E-Rail in step 2
- Push the Grommet through the hole in the E-rail attaching Finger Cover to E-Rail
- Push Plunger toward E-Rail pressing it flush against the grommet (shown in step 2b)

**Cover Quantities\* 5RU Cover 8RU Cover** 10 2 4 6

\*Finger Covers installed top to bottom.

42RU - 48RU must install all of one size cover first before finishing with the 2nd size. 51RU must install 1 8RU cover per side then all of the 5RU covers and finish with 2 remaining 8RU covers.