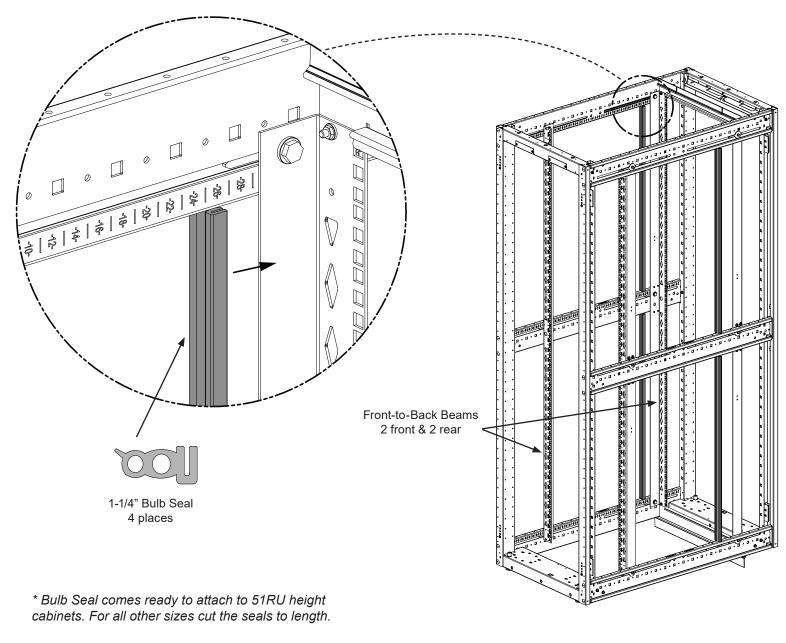

# **Install Vertical Bulb Seals**

• Attach (4) 1-1/4" Bulb Seals to side flanges to seal between Top, Middle and Bottom Front-to-Back Side Beams. Bulb Seal to be orientated as shown below to provide a seal between E-rail and Side Panel.