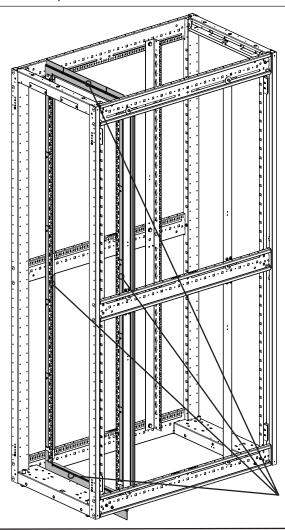

# **Install Vertical Bulb Seals**

• Attach (4) 1-1/4" Bulb Seals to side flanges to seal between Top, Middle and Bottom Front-to-Back Side Beams. Bulb Seal to be orientated as shown below to provide a seal between E-rail and Side Panel.