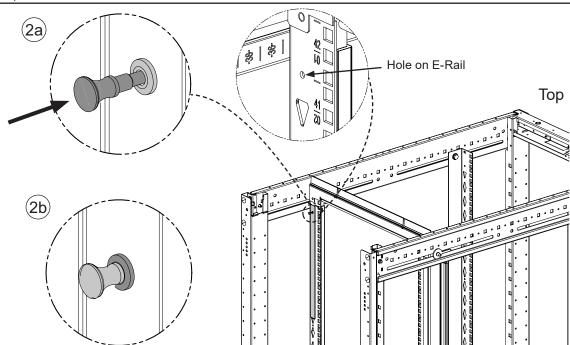

# Install Locking Panel Plug- XG-ADS7\* & XG-ADS8\* (700 & 800 Wide Cabinets) Only

Insert (2) Locking Panel Plugs into E-Rails as shown below

For Instructions in Local Languages and Technical Support:

E-mail: techsupport@panduit.com Phone: 866-405-6654