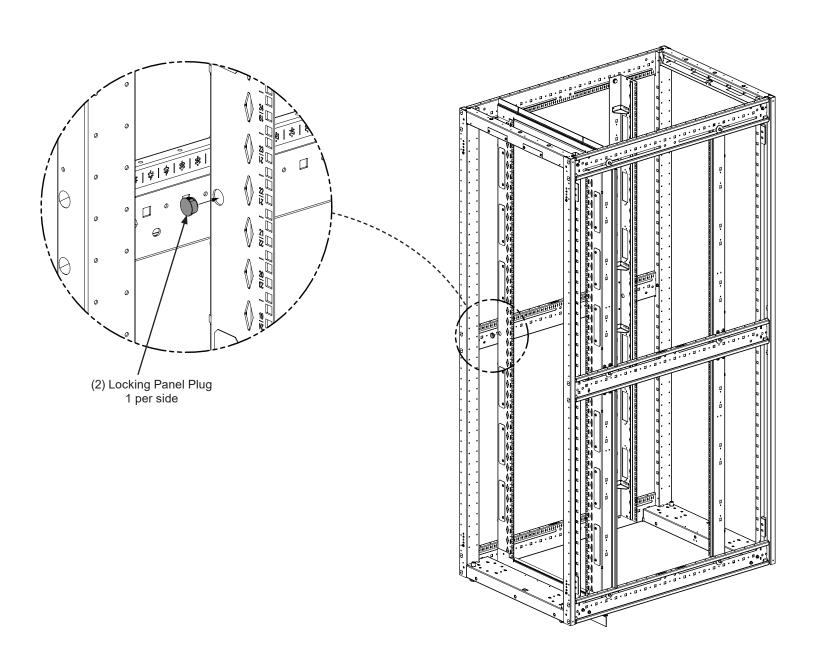

# Install Locking Panel Plug- XG-ADS7\* & XG-ADS8\* (700 & 800 Wide Cabinets) Only

Insert (2) Locking Panel Plugs into E-Rails as shown below

For Instructions in Local Languages and Technical Support:

E-mail: techsupport@panduit.com Phone: 866-405-6654