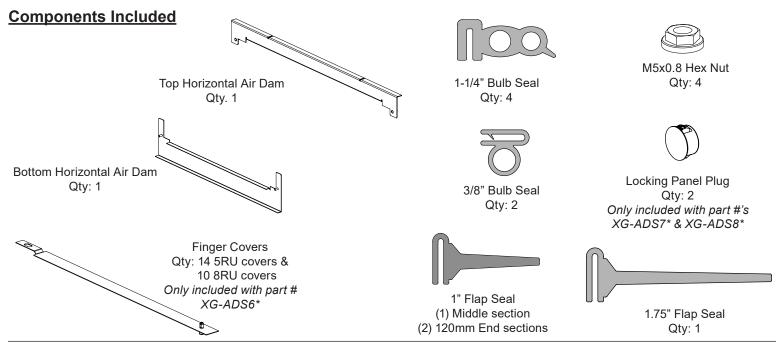

# **Install Top Horizontal Air Dam & Seals**

- Attach (1) 3/8" Bulb Seal & (3) 1" Flap Seals to the Top Horizontal Air Dam
- Install Top Horizontal Air Dam & secure with (2) M5x0.8 Hex Nuts

### **Install Bottom Horizontal Air Dam & Seals**

- Attach (1) 3/8" Bulb Seal to the Bottom Horizontal Air Dam.
- If gap between Bottom Horizontal Air Dam and floor exceeds 3/4", attach (1) 1.75" Flap Seal to the Bottom Horizontal Air Dam. Ends of flap seal overhang 1" on both sides.
- Install Bottom Horizontal Air Dam & secure with (2) M5x0.8 Hex Nuts

# Install Finger Covers - XG-ADS6\* (600 Wide Cabinets) Only

Use only when No Cable Management Fingers are installed on the E-Rails

- Pull plunger out before installing covers to E-Rails as shown in Step 1a.
- Starting from top of cabinet, insert Finger Covers formed end at an angle into diamond cut-out as shown in step 1b.
- Plunger and Grommet must align with hole on E-Rail and will be inserted to E-Rail in step 2
- Push the Grommet through the hole in the E-rail attaching Finger Cover to E-Rail
- Push Plunger toward E-Rail pressing it flush against the grommet (shown in step 2b)

**Cover Quantities\* 5RU Cover 8RU Cover** 10 2 4 6

\*Finger Covers installed top to bottom.

42RU - 48RU must install all of one size cover first before finishing with the 2nd size. 51RU must install 1 8RU cover per side then all of the 5RU covers and finish with 2 remaining 8RU covers.

# **Install Vertical Bulb Seals**

• Attach (4) 1-1/4" Bulb Seals to side flanges to seal between Top, Middle and Bottom Front-to-Back Side Beams. Bulb Seal to be orientated as shown below to provide a seal between E-rail and Side Panel.

# Install Locking Panel Plug- XG-ADS7\* & XG-ADS8\* (700 & 800 Wide Cabinets) Only

Insert (2) Locking Panel Plugs into E-Rails as shown below

For Instructions in Local Languages and Technical Support:

E-mail: techsupport@panduit.com Phone: 866-405-6654