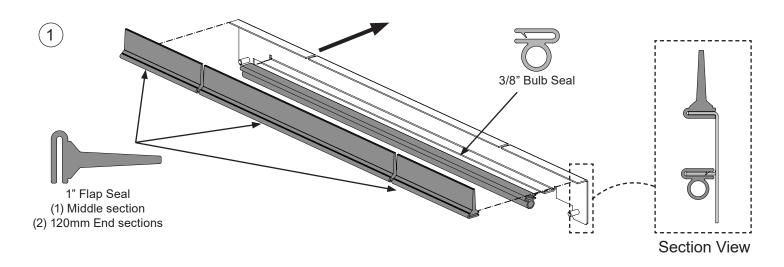

# **Install Top Horizontal Air Dam & Seals**

- Attach (1) 3/8" Bulb Seal & (3) 1" Flap Seals to the Top Horizontal Air Dam
- Install Top Horizontal Air Dam & secure with (2) M5x0.8 Hex Nuts