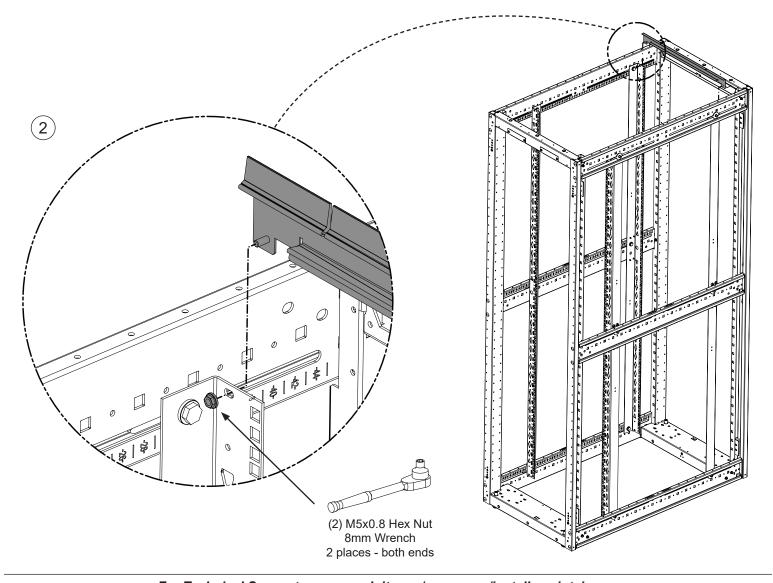

# **Install Top Horizontal Air Dam & Seals**

- Attach (1) 3/8" Bulb Seal & (3) 1" Flap Seals to the Top Horizontal Air Dam
- Install Top Horizontal Air Dam & secure with (2) M5x0.8 Hex Nuts