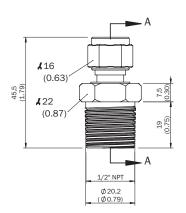

|
|------------------|---------------------------------------------|
| Accessory family | Flange plates                               |
| Description      | Compression fitting for T-Easic FTS, ½" NPT |

### Classifications

| eCl@ss 5.0     | 27279202 |
|----------------|----------|
| eCl@ss 5.1.4   | 27279202 |
| eCl@ss 6.0     | 27279202 |
| eCl@ss 6.2     | 27279202 |
| eCl@ss 7.0     | 27279202 |
| eCl@ss 8.0     | 27279202 |
| eCl@ss 8.1     | 27279202 |
| eCl@ss 9.0     | 27273701 |
| eCl@ss 10.0    | 27273701 |
| eCl@ss 11.0    | 27273701 |
| eCl@ss 12.0    | 27273701 |
| ETIM 5.0       | EC002615 |
| ETIM 6.0       | EC002615 |
| ETIM 7.0       | EC002615 |
| ETIM 8.0       | EC002615 |
| UNSPSC 16.0901 | 32131023 |

## Dimensional drawing (Dimensions in mm (inch))





## SICK AT A GLANCE

SICK is one of the leading manufacturers of intelligent sensors and sensor solutions for industrial applications. A unique range of products and services creates the perfect basis for controlling processes securely and efficiently, protecting individuals from accidents and preventing damage to the environment.

We have extensive experience in a wide range of industries and understand their processes and requirements. With intelligent sensors, we can deliver exactly what our customers need. In application centers in Europe, Asia and North America, system solutions are tested and optimized in accordance with customer specifications. All this makes us a reliable supplier and development partner.

Comprehensive services complete our offering: SICK LifeTime Services pro