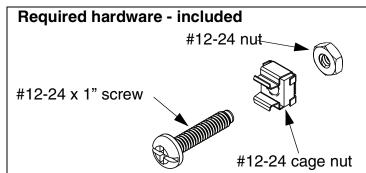

## Step 1

- 1. Install cage nut in proper cage nut hole ensuring it aligns with the bottom mounting hole of the patch panel.
- 2. Align bottom mounting hole with cage nut and secure with enclosed #12-24 screw

## Step 2

- 1. Slide strain relief bar (sold separately) on the end of the screw protruding behind the patch panel.
- 2. Use #12-24 hex nut to secure the strain relief bar in place by using a 3/8" Hex driver.