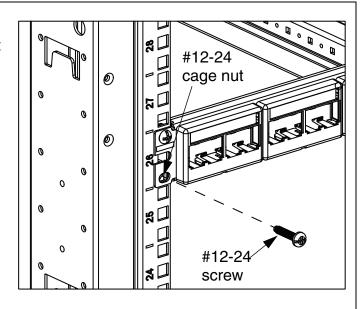

## Step 1

- 1. Install cage nut in proper cage nut hole ensuring it aligns with the bottom mounting hole of the patch panel.
- 2. Align bottom mounting hole with cage nut and secure with enclosed #12-24 screw