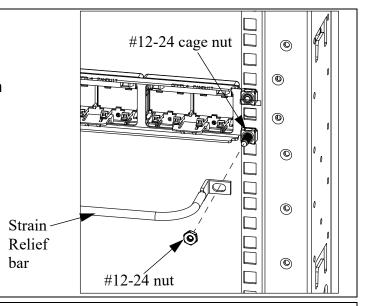

## Step 2

- 1. Slide strain relief bar (sold separately) on the end of the screw protruding behind the patch panel.
- 2. Use #12-24 hex nut to secure the strain relief bar in place by using a 3/8" Hex driver.