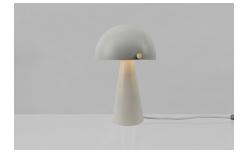

Height (cm): 33.5 Shade diameter (cm): 22 Tilt angle: 340°

## Align

Item number: 2120095010 Grey EAN: 5704924004131 Packaging unit 3 Material: Metal IP20, Class 2 (Double isolated), 230V Cord: 250 cm, Grey Can the cable be replaced? False Switch on the cable E27, Max. 25W, Light source not included

Area: Indoor

Align is a series of contemporary and elegant table lamps by Danish designer Maria Berntsen that encourage interaction and curiosity. The inner shade of the lamp is static, while the outer shade can easily be moved for a changeable light that fits any need. The design language is simple, yet playful with a satin soft, matt surface and beautiful brushed brass details.

Align