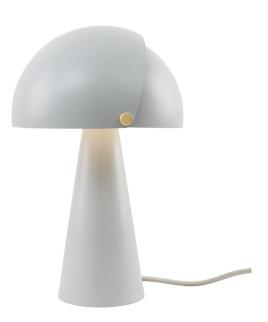

Height (cm): 33.5 Shade diameter (cm): 22 Tilt angle: 340°

## Align

Item number: 2120095010 Grey EAN: 5704924004131 Packaging unit 3 Material: Metal IP20, Class 2 (Double isolated), 230V Cord: 250 cm, Grey Can the cable be replaced? False Switch on the cable E27, Max. 25W, Light source not included

Area: Indoor

Align is a series of contemporary and elegant table lamps by Danish designer Maria Berntsen that encourage interaction and curiosity. The inner shade of the lamp is static, while the outer shade can easily be moved for a changeable light that fits any need. The design language is simple, yet playful with a satin soft, matt surface and beautiful brushed brass details.

Align