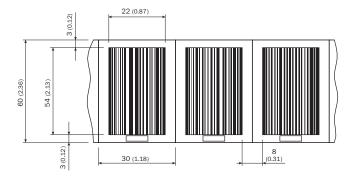

## Dimensional drawing (Dimensions in mm (inch))

#### Technical specifications

| Accessory group  | Codes                                                    |
|------------------|----------------------------------------------------------|
| Accessory family | Positioning codes                                        |
| Description      | 30 mm, height: 60 mm, measuring range: customer-specific |