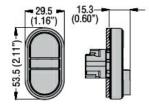

| 1000000                         |
| Fixing                   |        | Without mounting adapter        |
| Mounting adapter         |        | LPXAU120M                       |
| UL technical data        |        |                                 |
| UL degree of protection  |        | Type1, 2, 3R, 4,<br>4X, 12, 12K |
| A self-tend on a Polymon |        |                                 |

## Ambient conditions

Temperature

Operating temperature

| operating temperature |     |    |     |  |
|-----------------------|-----|----|-----|--|
|                       | min | °C | -25 |  |
|                       | max | °C | +70 |  |
| Storage temperature   |     |    |     |  |
|                       | min | °C | -40 |  |
|                       | max | °C | +85 |  |

#### **Dimensions**



# Certifications and compliance

Compliance

CSA C22.2 n° 14

1/2



**ENERGY AND AUTOMATION** 

## **LPSB7213**

DOUBLE-TOUCH ACTUATOR, SPRING RETURN Ø22MM PLATINUM SERIES METAL, 1 EXTENDED AND 1 FLUSH PUSHBUTTONS. BOTH SPRING RETURN, GREEN - RED

| IEC/EN/BS 60947-1   |  |
|---------------------|--|
| 120/214/20 00017 1  |  |
| IEC/EN/BS 60947-5-1 |  |
| UL508               |  |
|                     |  |
|                     |  |

Certificates

cULus

ETIM classification

ETIM 8.0

EC000029 -Push-switch button