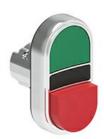

## DOUBLE-TOUCH ACTUATOR, SPRING RETURN Ø22MM PLATINUM SERIES METAL, 1 EXTENDED AND 1 FLUSH PUSHBUTTONS. BOTH SPRING RETURN, GREEN - RED

| Product type designation | Double-touch actuators, spring return - One extended and one flush pushbuttons LPSB72 |
|--------------------------|---------------------------------------------------------------------------------------|
| Product type designation | LP3B/Z                                                                                |
| General characteristics  |                                                                                       |
| Colour                   | Green/Red                                                                             |
|                          | Double-touch                                                                          |

## **LPSB7213**

DOUBLE-TOUCH ACTUATOR, SPRING RETURN Ø22MM PLATINUM SERIES METAL, 1 EXTENDED AND 1 FLUSH PUSHBUTTONS. BOTH SPRING RETURN, GREEN - RED

| IEC/EN/BS 60947-1   |  |
|---------------------|--|
| 120/214/20 00017 1  |  |
| IEC/EN/BS 60947-5-1 |  |
| UL508               |  |
|                     |  |
|                     |  |