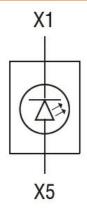

|     |       | LPXAU120                  |
| Weight                              |                             |     | g     | 16                        |
| Ambient conditions                  |                             |     |       |                           |
| Temperature                         |                             |     |       |                           |
|                                     | Operating temperature       |     |       |                           |
|                                     |                             | min | °C    | -25                       |

## **Dimensions**

Storage temperature



LED INTEGRATED LAMP-HOLDER, STEADY LIGHT PLATINUM SERIES, SCREW TERMINATION, 12...30VAC/DC. WHITE

**ENERGY AND AUTOMATION** 

## Wiring diagrams



## Certifications and compliance

Compliance

CSA C22.2 n° 14

IEC/EN/BS 60947-1

IEC/EN/BS 60947-5-1

**UL508** 

Certificates

CCC

cULus

EAC

RINA

UL

ETIM classification

ETIM 8.0

EC000204 -Lamp holder block for control circuit devices