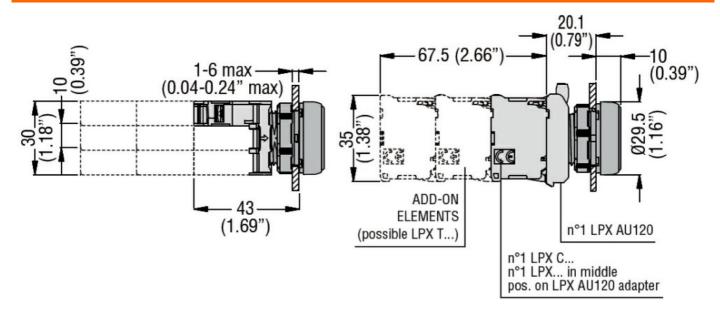

## **Dimensions**

Storage temperature

LED INTEGRATED LAMP-HOLDER, STEADY LIGHT PLATINUM SERIES, SCREW TERMINATION, 12...30VAC/DC. WHITE

**ENERGY AND AUTOMATION** 