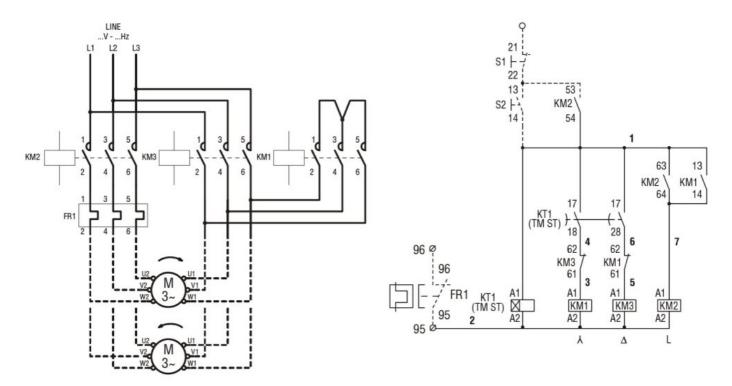

## Wiring diagrams

COMPLETA STAR-DELTA STARTER, OPEN FRAME, FOR STARTING TIME UP TO 12 SECONDS AND A MAXIMUM OF 30 OPERATIONS/HOUR, MAX IEC OPERATING CURRENT 60A. COIL VOLTAGE 230VAC 50/60HZ