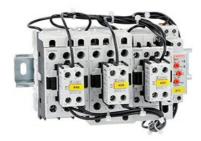

COMPLETA STAR-DELTA STARTER, OPEN FRAME, FOR STARTING TIME UP TO 12 SECONDS AND A MAXIMUM OF 30 OPERATIONS/HOUR, MAX IEC OPERATING CURRENT 60A. COIL VOLTAGE 230VAC 50/60HZ

| Product designation                  |      |    | Star-delta starter                |
|--------------------------------------|------|----|-----------------------------------|
| Product type designation             |      |    | BFA038                            |
| Electrical features                  |      |    |                                   |
| Maximum operating current (≤440V)    |      | Α  | 60                                |
| Components                           |      |    |                                   |
| Contactor standard supplied          |      |    | BF3800A /<br>BF3800A /<br>BF2510A |
| Thermal relay standard supplied      |      |    | No                                |
| Thermal relay to purchase separately |      |    | RF38                              |
| Auxiliary contact standard supplied  |      |    | BFX1020 /<br>BFX1011 /<br>BFX1011 |
| Contact characteristics              |      |    |                                   |
| IEC standard motor powers            |      |    |                                   |
|                                      | 230V | kW | 15                                |
|                                      | 400V | kW | 30                                |
|                                      | 440V | kW | 30                                |
|                                      | 500V | kW | 30                                |
| Mechanical features                  |      |    |                                   |
| Weight                               |      | g  | 1900                              |