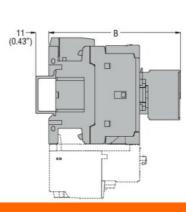

| STARTER TYPE | Α             | В             |
|--------------|---------------|---------------|
| BFA009 70    | 130.5 (5.14") | 109.5 (4.31") |
| BFA012 70    | 130.5 (5.14") | 109.5 (4.31") |
| BFA018 70    | 130.5 (5.14") | 109.5 (4.31") |
| BFA025 70    | 130.5 (5.14") | 109.5 (4.31") |
| BFA026 70    | 135 (5.14")   | 119 (4.68")   |
| BFA032 70    | 135 (5.14")   | 119 (4.68")   |
| BFA038 70    | 135 (5.14")   | 119 (4.68")   |
| BFA050 70    | 173 (6.81")   | 142 (5.59")   |
| BFA065 70    | 173 (6.81")   | 142 (5.59")   |
| BFA080 70    | 183 (7.20")   | 142 (5.59")   |