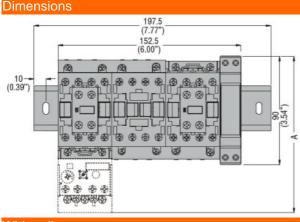

| STARTER TYPE | Α             | В             |
|--------------|---------------|---------------|
| BFA009 70    | 130.5 (5.14") | 109.5 (4.31") |
| BFA012 70    | 130.5 (5.14") | 109.5 (4.31") |
| BFA018 70    | 130.5 (5.14") | 109.5 (4.31") |
| BFA025 70    | 130.5 (5.14") | 109.5 (4.31") |
| BFA026 70    | 135 (5.14")   | 119 (4.68")   |
| BFA032 70    | 135 (5.14")   | 119 (4.68")   |
| BFA038 70    | 135 (5.14")   | 119 (4.68")   |
| BFA050 70    | 173 (6.81")   | 142 (5.59")   |
| BFA065 70    | 173 (6.81")   | 142 (5.59")   |
| BFA080 70    | 183 (7.20")   | 142 (5.59")   |