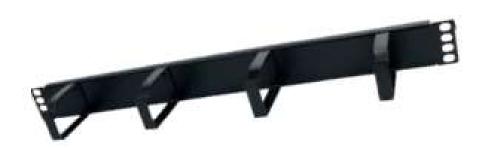

#### Présentation du produit

XeLAN propose une gamme d'accessoires complète pour vos installations VDI. Le guide cordons à anneaux 1U noir permet de faciliter le brassage de vos cordons cuivre ou fibre.

## Référence produit XeLAN

Référence du produit

Description

1000-0582

Guide cordons à anneaux 1U 19 pouces noir (4 anneaux)

**XeLAN** 