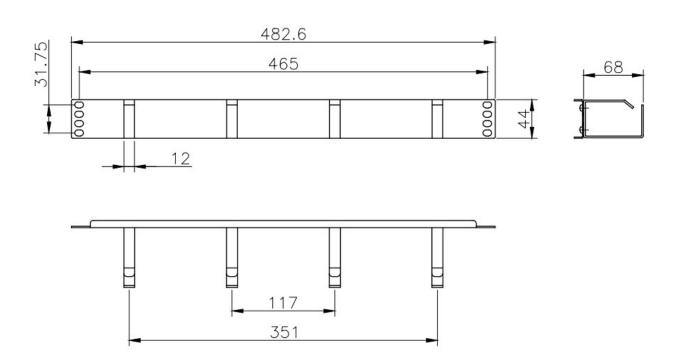

te pour vos installations VDI. Le guide cordons à anneaux 1U noir permet de faciliter le brassage de vos cordons cuivre ou fibre.

### Caractéristiques du produit

| Caractéristiques | Valeur                     |
|------------------|----------------------------|
| Modèle           | Guide cordons avec anneaux |
| Matériau         | métal                      |
| Hauteur (U)      | 10                         |
| Couleur          | noir                       |

### Normes applicables

| Norme applicable | Détails                                                      |
|------------------|--------------------------------------------------------------|
| RoHS             | Restriction concernant les substances dangereuses – conforme |





# GUIDE CORDON A ANNEAUX XeLAN

## Dessin du produit



## Référence produit XeLAN

Référence du produit

Description

1000-0582

Guide cordons à anneaux 1U 19 pouces noir (4 anneaux)



**XeLAN** 

# **GUIDE CORDON A ANNEAUX XeLAN**

Excel est une solution d'infrastructure globale aux performances internationales de premier plan - conception, fabrication, support et livraison - sans compromis.



Contactez-nous à l'adresse sales@excel-networking.com

E&OE. Excel is a registered trade name of Mayflex Holdings Ltd.