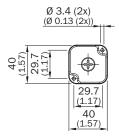

cal data

## Technical specifications

| Accessory group | Actuators                            |
|-----------------|--------------------------------------|
| Description     | Replacement actuator for TR10-SLMxxx |

#### Classifications

| eCl@ss 5.0     | 27279290 |
|----------------|----------|
| eCl@ss 5.1.4   | 27279290 |
| eCl@ss 6.0     | 27279222 |
| eCl@ss 6.2     | 27279222 |
| eCl@ss 7.0     | 27279222 |
| eCl@ss 8.0     | 27279222 |
| eCl@ss 8.1     | 27279222 |
| eCl@ss 9.0     | 27270612 |
| eCl@ss 10.0    | 27270612 |
| eCl@ss 11.0    | 27270612 |
| eCl@ss 12.0    | 27270612 |
| ETIM 5.0       | EC002594 |
| ETIM 6.0       | EC002594 |
| ETIM 7.0       | EC002594 |
| ETIM 8.0       | EC002594 |
| UNSPSC 16.0901 | 31251501 |

## Dimensional drawing (Dimensions in mm (inch))





# SICK AT A GLANCE

SICK is one of the leading manufacturers of intelligent sensors and sensor solutions for industrial applications. A unique range of products and services creates the perfect basis for controlling processes securely and efficiently, protecting individuals from accidents and preventing damage to the environment.

We have extensive experience in a wide range of industries and understand their processes and requirements. With intelligent sensors, we can deliver exactly what our customers need. In application centers in Europe, Asia and North America, system solutions are tested and optimized in accordance with customer specifications. All this makes us a reliable supplier and development partner.

Comprehensive services complete our offering: SICK LifeTime Services prov