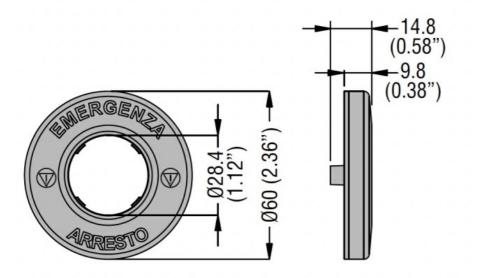

| max       | °C | +60                                                                                                           |
| Storage temperature        |           |    |                                                                                                               |
|                            | min       | °C | -40                                                                                                           |
|                            | max       | °C | +85                                                                                                           |
| Discussion                 |           |    |                                                                                                               |

Dimensions





## Wiring diagrams





| Certifications and compliance |                  |  |  |
|-------------------------------|------------------|--|--|
| Compliance                    |                  |  |  |
|                               | CSA C22.2 n° 14  |  |  |
|                               | IEC/EN 60947-1   |  |  |
|                               | IEC/EN 60947-5-1 |  |  |
|                               | UL508            |  |  |
| Certificates                  |                  |  |  |

EAC