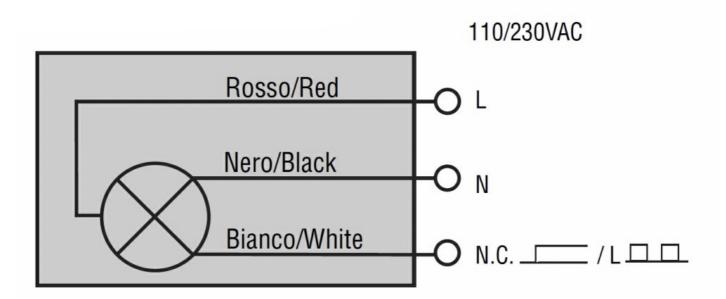

## Wiring diagrams

| Certifications and compliance |                  |  |  |
|-------------------------------|------------------|--|--|
| Compliance                    |                  |  |  |
|                               | CSA C22.2 n° 14  |  |  |
|                               | IEC/EN 60947-1   |  |  |
|                               | IEC/EN 60947-5-1 |  |  |
|                               | UL508            |  |  |
| Certificates                  |                  |  |  |