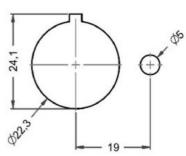

| max       | °C | +60                                                                                                           |
| Storage temperature        |           |    |                                                                                                               |
|                            | min       | °C | -40                                                                                                           |
|                            | max       | °C | +85                                                                                                           |
| Discussion                 |           |    |                                                                                                               |

Dimensions





## Wiring diagrams





| Certifications and compliance |                  |  |  |
|-------------------------------|------------------|--|--|
| Compliance                    |                  |  |  |
|                               | CSA C22.2 n° 14  |  |  |
|                               | IEC/EN 60947-1   |  |  |
|                               | IEC/EN 60947-5-1 |  |  |
|                               | UL508            |  |  |
| Certificates                  |                  |  |  |

EAC