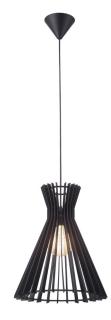

## nordlux®

Height (cm): 41.4 Width (cm): 34 34 Shade diameter (cm): 34

## Groa 34

Item number: 2112453003 Black EAN: 5704924005619

Packaging unit 3 Material: Wood/Metal IP 20, Class 2 (Double isolated), 230V Cord: 200 cm, Black textile cable Can the cable be replaced? No E27, Max. 60W, Light source not included

Area: Indoor

Groa is an open pendant, where the wooden structure supports a beautiful shadow play – an interplay of light and shadow is at the heart of this pendant. The light spreads downwards and into the room in the most beautiful way. Create your own design expression with a decorative bulb.