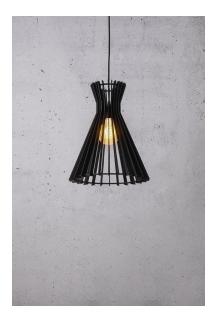

## nordlux®

Height (cm): 41.4 Width (cm): 34 34 Shade diameter (cm): 34

## Groa 34

Item number: 2112453003 Black EAN: 5704924005619

Packaging unit 3 Material: Wood/Metal IP 20, Class 2 (Double isolated), 230V Cord: 200 cm, Black textile cable Can the cable be replaced? No E27, Max. 60W, Light source not included

Area: Indoor

Groa is an open pendant, where the wooden structure supports a beautiful shadow play – an interplay of light and shadow is at the heart of this pendant. The light spreads downwards and into the room in the most beautiful way. Create your own design expression with a decorative bulb.