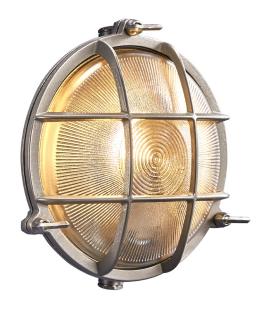

## nordlux®

Projection (cm): 9.3 Diameter (cm): 19.5 Shade diameter (cm): 18 Wall box (cm): Ø 12

## Polperro

Item number: 49021055 Nickel EAN: 5701581464582

Packaging unit 3 Material: Brass/Glass IP64, Class 1 (Earth contact), 230V E27, Max. 12,5W, Light source not included Parallel connection possible

Area: Outdoor

Polperro was inspired by harsh coastal areas with roaring seas and tall waves. The maritime design makes Polperro a decorative and classic wall lamp that fits beautifully by the front door, the garage or on the fence. Furthermore, the Polperro can be connected in parallel, making the lamp extremely functional.