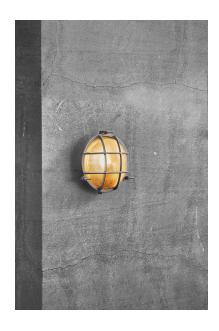

## nordlux®

Projection (cm): 9.3 Diameter (cm): 19.5 Shade diameter (cm): 18 Wall box (cm): Ø 12

## Polperro

Item number: 49021055 Nickel EAN: 5701581464582

Packaging unit 3 Material: Brass/Glass IP64, Class 1 (Earth contact), 230V E27, Max. 12,5W, Light source not included Parallel connection possible

Area: Outdoor

Polperro was inspired by harsh coastal areas with roaring seas and tall waves. The maritime design makes Polperro a decorative and classic wall lamp that fits beautifully by the front door, the garage or on the fence. Furthermore, the Polperro can be connected in parallel, making the lamp extremely functional.