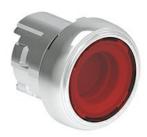

## ILLUMINATED PUSH-PUSH BUTTON ACTUATOR Ø22MM PLATINUM SERIES METAL, FLUSH. PUSH ON-PUSH OFF, RED

| Product designation                   |                |     |        | Illuminated push-<br>push button<br>actuators - Flush |
|---------------------------------------|----------------|-----|--------|-------------------------------------------------------|
| Product type designation              |                |     |        | LPSQL10                                               |
| General characteristics               |                |     |        |                                                       |
| Colour                                |                |     |        | Red                                                   |
| Type of positions                     |                |     |        | Flush pushbutton                                      |
| Market                                |                |     |        | Aluminium and zinc alloy for                          |
| Material                              |                |     |        | metal parts and polyamide for plastic parts           |
| IEC degree of protection              |                |     |        | IP66, IP67 and<br>IP69K                               |
| Mechanical features                   |                |     |        |                                                       |
| Mechanical life - Push-Push actuators |                |     | cycles | 500000                                                |
| Fixing                                |                |     |        | Without mounting adapter                              |
| Mounting adapter                      |                |     |        | LPXAU120M                                             |
| UL technical data                     |                |     |        |                                                       |
| UL degree of protection               |                |     |        | Type1, 2, 3R, 4,<br>4X, 12, 12K                       |
| Ambient conditions                    |                |     |        |                                                       |
| Temperature                           |                |     |        |                                                       |
| Operati                               | ng temperature |     |        |                                                       |
|                                       |                | min | °C     | -25                                                   |
| -                                     |                | max | °C     | +70                                                   |
| Storage                               | etemperature   |     |        |                                                       |
|                                       |                | min | °C     | -40                                                   |
| Dimensions                            |                | max | °C     | +85                                                   |
| Dimensions                            |                |     |        |                                                       |

# LPSQL104

ILLUMINATED PUSH-PUSH BUTTON ACTUATOR Ø22MM PLATINUM SERIES METAL, FLUSH.
PUSH ON-PUSH OFF, RED

**ETIM 8.0** 

EC000029 -Push-switch button