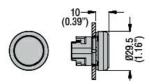

## ILLUMINATED PUSH-PUSH BUTTON ACTUATOR Ø22MM PLATINUM SERIES METAL, FLUSH. PUSH ON-PUSH OFF, RED

| Product designation                   |                |     |        | Illuminated push-<br>push button<br>actuators - Flush |
|---------------------------------------|----------------|-----|--------|-------------------------------------------------------|
| Product type designation              |                |     |        | LPSQL10                                               |
| General characteristics               |                |     |        |                                                       |
| Colour                                |                |     |        | Red                                                   |
| Type of positions                     |                |     |        | Flush pushbutton                                      |
| Market                                |                |     |        | Aluminium and zinc alloy for                          |
| Material                              |                |     |        | metal parts and polyamide for plastic parts           |
| IEC degree of protection              |                |     |        | IP66, IP67 and<br>IP69K                               |
| Mechanical features                   |                |     |        |                                                       |
| Mechanical life - Push-Push actuators |                |     | cycles | 500000                                                |
| Fixing                                |                |     |        | Without mounting adapter                              |
| Mounting adapter                      |                |     |        | LPXAU120M                                             |
| UL technical data                     |                |     |        |                                                       |
| UL degree of protection               |                |     |        | Type1, 2, 3R, 4,<br>4X, 12, 12K                       |
| Ambient conditions                    |                |     |        |                                                       |
| Temperature                           |                |     |        |                                                       |
| Operati                               | ng temperature |     |        |                                                       |
|                                       |                | min | °C     | -25                                                   |
| -                                     |                | max | °C     | +70                                                   |
| Storage                               | etemperature   |     |        |                                                       |
|                                       |                | min | °C     | -40                                                   |
| Dimensions                            |                | max | °C     | +85                                                   |
| Dimensions                            |                |     |        |                                                       |