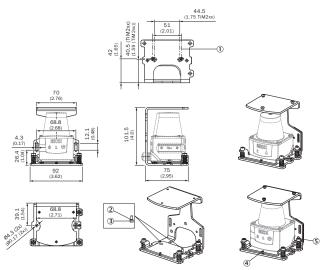

#### Dimensional drawing (Dimensions in mm (inch))

#### Dimensional drawing: mounting kit

- ① TiMxxx mounting: 2 x ISO4762 M3 x 8 cylinder head screw, 2 x DIN988 3/6 x 1.0 shim washer
- ② Shim washer
- 3 Screw
- 4 Locking screws (2 x)
- S Alignment screws (3 x)