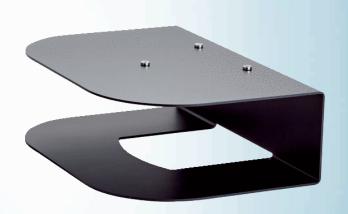

Mounting kit



# **Mounting kit**



#### Illustration may differ

## Ordering information

| Туре         | Part no. |
|--------------|----------|
| Mounting kit | 2068398  |

Other models and accessories → www.sick.com/

#### Detailed technical data

#### **Technical specifications**

| Accessory group        | Mounting brackets and plates                           |
|------------------------|--------------------------------------------------------|
| Accessory family       | Mounting brackets                                      |
| Suitable for           | TiM35x, TIM36x, TiM55x, TiM56x, TiM57x, TiM58x, TiM78x |
| Material               | Anodized aluminum                                      |
| Items supplied         | Mounting hardware included                             |
| Dim