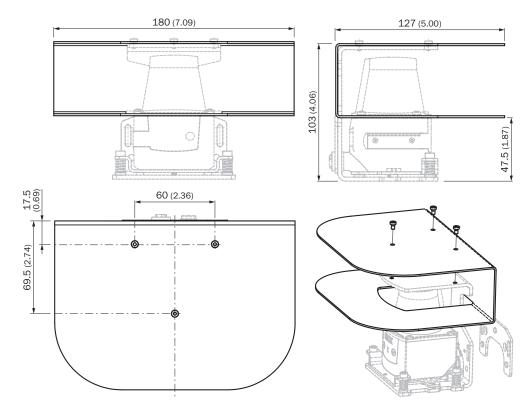

#### Dimensional drawing (Dimensions in mm (inch))

Dimensional drawing: weather protection hood