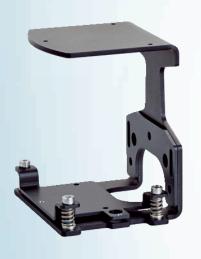

#### Dimensional drawing: mounting kit

- ① TiMxxx mounting: 2 x ISO4762 M3 x 8 cylinder head screw, 2 x DIN988 3/6 x 1.0 shim washer
- ② Shim washer
- 3 Screw
- 4 Locking screws (2 x)
- S Alignment screws (3 x)