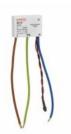

SA31NA275ML Electric SURGE PROTECTION DEVICE TYPE 3, COMPACT VERSION, COMBINATION WAVE UOC/ICW (1.2/50 MS, 8/20MS) 6KV/3KA, 1P+N, WITH LED SIGNALING

| Product designation                               |     |         | Surge Protection<br>Device (SPD) |
|---------------------------------------------------|-----|---------|----------------------------------|
| Product type designation                          |     |         | SA3                              |
| Operating voltage type                            |     |         | AC                               |
| Application                                       |     |         | AC Power lines                   |
| Number of poles                                   |     |         | 1P+N                             |
| Relay output                                      |     |         | Yes                              |
| SPD according to IEC/EN 61643-11                  |     |         | YES                              |
| Electrical features                               |     |         |                                  |
| IEC Maximum continuous voltage Uc                 |     | V       | 275                              |
| IEC Combined surge Uoc/Isc 1,2/50- 8/20 (kV/kA)   |     | kV/kA   | 6/3                              |
| IEC Voltage protection level Up (L-N/N-PE)        |     | kV      | <1.5 / <1.7                      |
| Tripping time ta (L-N/N-PE)                       |     | ns      | <100                             |
| Backup protection fuse (IEC) with supply MCB >16A |     | Class/A | MCB 16A/B                        |
| IEC Maximum short circuit current at 50Hz         |     | kA      | 1                                |
| Status indicator - operating / end of life        |     |         | LED on                           |
| Ambient conditions                                |     |         |                                  |
| Operating temperature                             |     |         |                                  |
|                                                   | min | °C      | -40                              |
|                                                   | max | °C      | +85                              |
| Max altitude                                      |     | m       | 2000                             |
| Mechanical features                               |     |         |                                  |
| Fixing                                            |     |         | Parallel on socket               |
| Weight                                            |     | g       | 50                               |
|                                                   |     |         |                                  |