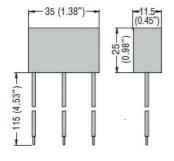

SA31NA275ML Electric SURGE PROTECTION DEVICE TYPE 3, COMPACT VERSION, COMBINATION WAVE UOC/ICW (1.2/50 MS, 8/20MS) 6KV/3KA, 1P+N, WITH LED SIGNALING

| Product designation                               |     |         | Surge Protection<br>Device (SPD) |
|---------------------------------------------------|-----|---------|----------------------------------|
| Product type designation                          |     |         | SA3                              |
| Operating voltage type                            |     |         | AC                               |
| Application                                       |     |         | AC Power lines                   |
| Number of poles                                   |     |         | 1P+N                             |
| Relay output                                      |     |         | Yes                              |
| SPD according to IEC/EN 61643-11                  |     |         | YES                              |
| Electrical features                               |     |         |                                  |
| IEC Maximum continuous voltage Uc                 |     | V       | 275                              |
| IEC Combined surge Uoc/Isc 1,2/50- 8/20 (kV/kA)   |     | kV/kA   | 6/3                              |
| IEC Voltage protection level Up (L-N/N-PE)        |     | kV      | <1.5 / <1.7                      |
| Tripping time ta (L-N/N-PE)                       |     | ns      | <100                             |
| Backup protection fuse (IEC) with supply MCB >16A |     | Class/A | MCB 16A/B                        |
| IEC Maximum short circuit current at 50Hz         |     | kA      | 1                                |
| Status indicator - operating / end of life        |     |         | LED on                           |
| Ambient conditions                                |     |         |                                  |
| Operating temperature                             |     |         |                                  |
|                                                   | min | °C      | -40                              |
|                                                   | max | °C      | +85                              |
| Max altitude                                      |     | m       | 2000                             |
| Mechanical features                               |     |         |                                  |
| Fixing                                            |     |         | Parallel on socket               |
| Weight                                            |     | g       | 50                               |
|                                                   |     |         |                                  |