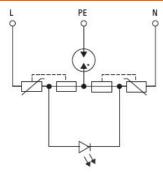

|
|                                                   | min | °C      | -40                              |
|                                                   | max | °C      | +85                              |
| Max altitude                                      |     | m       | 2000                             |
| Mechanical features                               |     |         |                                  |
| Fixing                                            |     |         | Parallel on socket               |
| Weight                                            |     | g       | 50                               |
|                                                   |     |         |                                  |



ova

ENERGY AND AUTOMATION



## Wiring diagrams





ENERGY AND AUTOMATION

## SA31NA275ML electric SURGE PROTECTION DEVICE TYPE 3, COMPACT VERSION, COMBINATION WAVE UOC/ICW (1.2/50 MS, 8/20MS) 6KV/3KA, 1P+N, WITH LED SIGNALING

Certifications and compliance Compliance IEC/EN 61643-11 Certificates EAC ETIM classification EC000941 -Surge protection ETIM 8.0 device for power supply systems