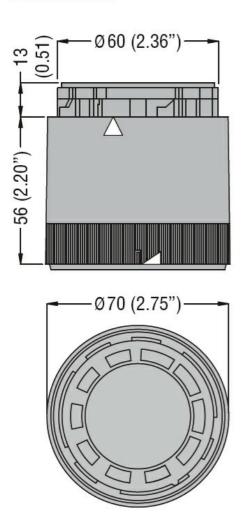

# Product type designation

| General characteristics           |     |           |           |
|-----------------------------------|-----|-----------|-----------|
| Diameter                          | m   | ım - inch | 70 / 2.75 |
| Supply voltage (AC)               |     | V         | 110120    |
| Colour                            |     |           | Blue      |
| IEC degree of protection          |     |           | IP65      |
| Light consumption per module (AC) |     | mΑ        | 20        |
| Light consumption per module (DC) |     | mΑ        | 20        |
| Sound module consumption (AC)     |     | mΑ        | 20        |
| Sound module consumption (DC)     |     | mΑ        | 20        |
| Mechanical features               |     |           |           |
| Weight                            |     | g         | 92        |
| Ambient conditions                |     |           |           |
| Temperature                       |     |           |           |
| Operating temperature             |     |           |           |
|                                   | min | °C        | -20       |
|                                   | max | °C        | +50       |
| Dimensions                        |     |           |           |