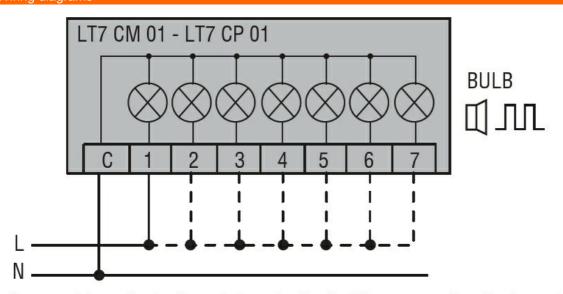

### Wiring diagrams

Connect terminals C and 1 as indicated to power the first module. If other modules are fitted, the respective terminals must be connected accordingly.