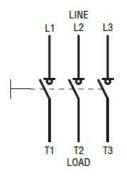

UL Standard Dimensions

Wiring diagrams

| Certifications and co | mpliance                |            |
|-----------------------|-------------------------|------------|
| Compliance            |                         |            |
|                       | CSA C22.2 n°4           |            |
|                       | IEC/EN 60947-1          |            |
|                       | IEC/EN 60947-3          |            |
|                       | UL98                    |            |
| Certifications        |                         |            |
|                       | CCC                     |            |
|                       | CSA C22.2 n°4           |            |
|                       | cULus according to UL98 |            |
|                       | EAC                     |            |
| ETIM classification   |                         |            |
|                       |                         | EC000216 - |