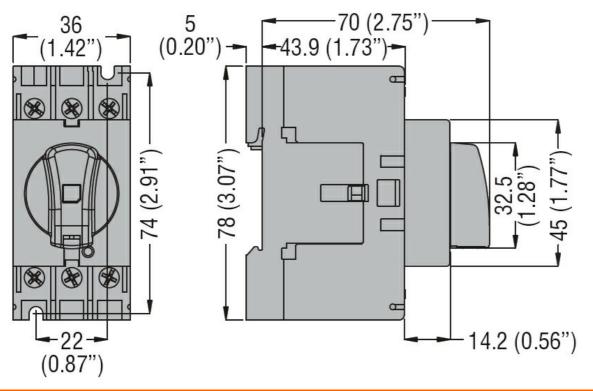

UL Standard Dimensions

Wiring diagrams

| Certifications and co | mpliance                |            |
|-----------------------|-------------------------|------------|
| Compliance            |                         |            |
|                       | CSA C22.2 n°4           |            |
|                       | IEC/EN 60947-1          |            |
|                       | IEC/EN 60947-3          |            |
|                       | UL98                    |            |
| Certifications        |                         |            |
|                       | CCC                     |            |
|                       | CSA C22.2 n°4           |            |
|                       | cULus according to UL98 |            |
|                       | EAC                     |            |
| ETIM classification   |                         |            |
|                       |                         | EC000216 - |