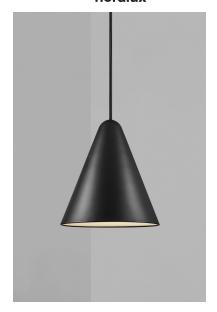

Height (cm): 24.8 Width (cm): 23.5 Shade diameter (cm): 23.5

## Nono 23,5

Item number: 2120503003 Black EAN: 5704924004308 Packaging unit 3 Material: Metal/Plastic IP20, Class 2 (Double isolated), 230V Cord: 300 cm, Black Can the cable be replaced? False E27, Max. 40W, Light source not included

Area: Indoor

Danish designer Bønnelycke MDD has designed the Nono series with inspiration from modern, geometric shapes. The design language is simple and timeless, carried out in solid, high quality materials. An acrylic diffuser hides the bulb and creates a pleasant light with no glare. Perfect over a dining table where it will emit a soft and functional light.