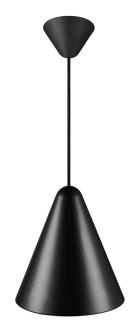

Height (cm): 24.8 Width (cm): 23.5 Shade diameter (cm): 23.5

## Nono 23,5

Item number: 2120503003 Black EAN: 5704924004308 Packaging unit 3 Material: Metal/Plastic IP20, Class 2 (Double isolated), 230V Cord: 300 cm, Black Can the cable be replaced? False E27, Max. 40W, Light source not included

Area: Indoor

Danish designer Bønnelycke MDD has designed the Nono series with inspiration from modern, geometric shapes. The design language is simple and timeless, carried out in solid, high quality materials. An acrylic diffuser hides the bulb and creates a pleasant light with no glare. Perfect over a dining table where it will emit a soft and functional light.