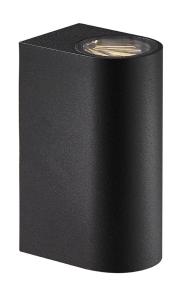

## nordlux®

Height (cm): 15 Projection (cm): 9.5 Width (cm): 6.7 Wall box (cm): 5,5 x 14

## Asbol

Item number: 84971003 Black EAN: 5701581401389

Packaging unit 6
Material: Aluminium/Glass
IP44, Class 1 (Earth contact), 230V
LED MODUL, Light source inkl. 2x6,5w led
Parallel connection possible

Area: Outdoor

Transformer/driver placement: I lampen

## Lightsource info (pr. lightsource)

Lumen: 150 Lumen/Watt: 53,84 Lifetime: 20000 On/Off: 15000

Colour temperature: 3000K

RA: 80

Beam angle: 120° Dimmable: No

Simple and elegant wall light for outdoor use, made of lacquered metal. The light provides both up-facing and down-facing light and is ideal for the driveway or the main entrance. Supplied with LED light bulb with a low energy consumption and a long life.