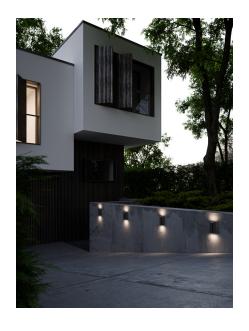

## Lightsource info (pr. lightsource)

Lumen: 150 Lumen/Watt: 53,84 Lifetime: 20000 On/Off: 15000

Colour temperature: 3000K

RA: 80

Beam angle: 120° Dimmable: No

Simple and elegant wall light for outdoor use, made of lacquered metal. The light provides both up-facing and down-facing light and is ideal for the driveway or the main entrance. Supplied with LED light bulb with a low energy consumption and a long life.