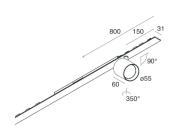

### **Features**

Use: Indoor

Type of installation: RECESSED INTO PLASTERBOARD, SUSPENDED, CEILING MOUNTED

Emission: ADJUSTABLE

Optics: SPOT
Beam: 14°
Colour: BLACK
Dimming: ON/OFF
Emergency: NO
L: 800mm
A: 31mm
Made in: ITALY
Warranty: 5 years