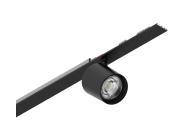

# P-30 STRIP LED

### **Features**

Use: Indoor

Type of installation: RECESSED INTO PLASTERBOARD, SUSPENDED, CEILING MOUNTED

Emission: ADJUSTABLE

Optics: SPOT
Beam: 14°
Colour: BLACK
Dimming: ON/OFF
Emergency: NO
L: 800mm
A: 31mm
Made in: ITALY
Warranty: 5 years