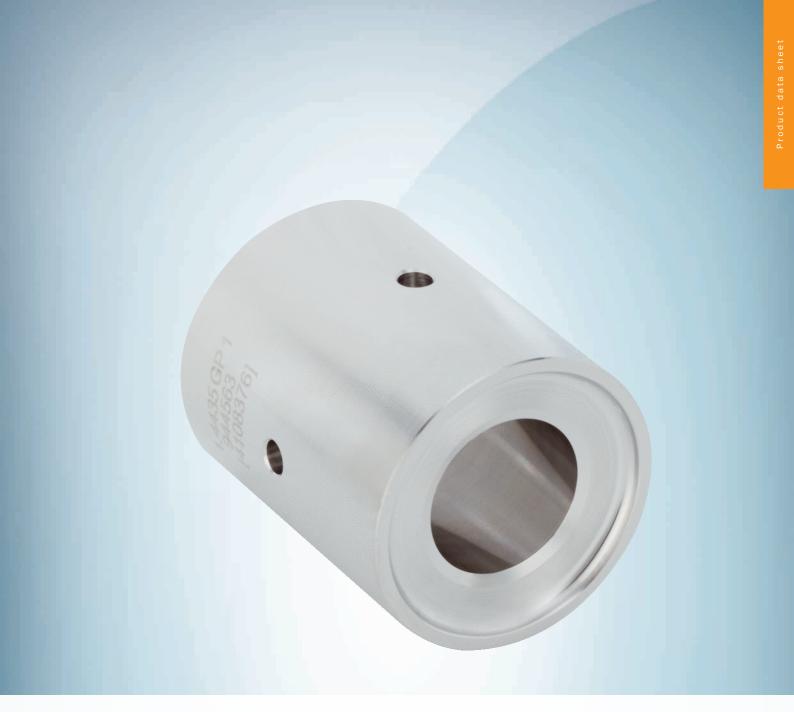

## Technical specifications

| Accessory group  | Flanges                                     |
|------------------|---------------------------------------------|
| Accessory family | Weld-in flange                              |
| Description      | Welding adapter D29 / 1.4435 (Ra < 0.76 μm) |