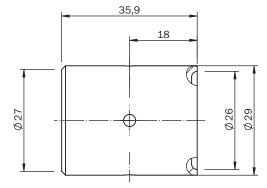

fications

| Accessory group  | Flanges                                     |
|------------------|---------------------------------------------|
| Accessory family | Weld-in flange                              |
| Description      | Welding adapter D29 / 1.4435 (Ra < 0.76 μm) |

#### Classifications

| eCl@ss 5.0   | 27279202 |
|--------------|----------|
| eCl@ss 5.1.4 | 27279202 |
| eCl@ss 6.0   | 27279202 |
| eCl@ss 6.2   | 27279202 |
| eCl@ss 7.0   | 27279202 |
| eCl@ss 8.0   | 27279202 |
| eCl@ss 8.1   | 27279202 |
| eCl@ss 9.0   | 27273701 |
| eCl@ss 10.0  | 27273701 |
| eCl@ss 11.0  | 27273701 |
| eCl@ss 12.0  | 27273701 |
| ETIM 5.0     | EC002615 |
| ETIM 6.0     | EC002615 |
| ETIM 7.0     | EC002615 |
| ETIM 8.0     | EC002615 |

# Dimensional drawing (Dimensions in mm (inch))



# SICK AT A GLANCE

SICK is one of the leading manufacturers of intelligent sensors and sensor solutions for industrial applications. A unique range of products and services creates the perfect basis for controlling processes securely and efficiently, protecting individuals from accidents and preventing damage to the environment.

We have extensive experience in a wide range of industries and understand their processes and requirements. With intelligent sensors, we can deliver exactly what our customers need. In application centers in Europe, Asia and North America, system solutions are tested and optimized in accordance with customer specifications. All this makes us a reliable supplier and development partner.

Comprehensive services complete our offering: SICK LifeTime Services provid