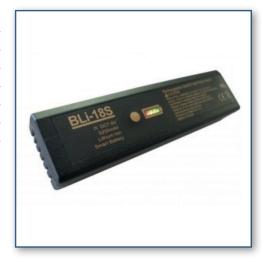

Ref.: AML90171

## **MEDICAL BATTERY**

## BATTERIE MÉDICALE

## **MAIN INFORMATION / INFORMATIONS GENERALES**

| BRAND NAME / MARQUE                | Konftel                             |
|------------------------------------|-------------------------------------|
| TYPE OF BATTERY / TYPE DE BATTERIE | Medical battery / Batterie médicale |
| TECHNOLOGY / TECHNOLOGIE           | Lithium-ion                         |
| VOLTAGE / TENSION                  | 7.4V                                |
| CAPACITY / CAPACITÉ                | 5.2Ah                               |
| WEIGHT / POIDS                     | 300gr                               |
| PART NUMBER / PART NUMBER          | 900102095                           |
|                                    |                                     |