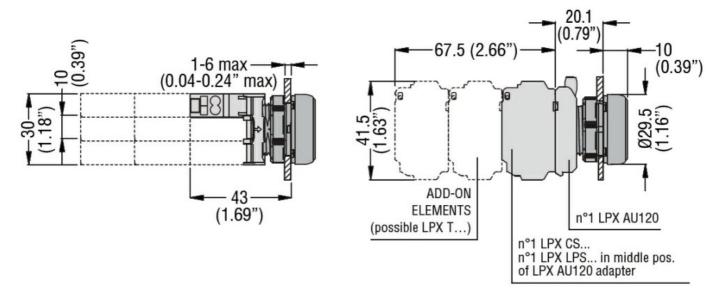

# LED INTEGRATED LAMP-HOLDER, STEADY LIGHT PLATINUM SERIES, SPRING-CLAMP TERMINATION, 85...140VAC. GREEN

| Product designation       |                             |     |       | LED elements<br>steady light with<br>spring-clamp<br>terminals |
|---------------------------|-----------------------------|-----|-------|----------------------------------------------------------------|
| Product type designati    |                             |     |       | LPXLP                                                          |
| General characteristics   |                             |     |       |                                                                |
| Colour                    |                             |     |       | Green                                                          |
| Electrical characteristic | CS                          |     |       |                                                                |
| Rated frequency           |                             |     | Hz    | 50-60                                                          |
| Supply voltage (AC)       |                             |     | V     | 85140                                                          |
| Operations                |                             |     |       |                                                                |
| Electrical life           |                             |     | hours | 100000                                                         |
| Mechanical features       |                             |     |       |                                                                |
| Conductor section         |                             |     |       |                                                                |
|                           | AWG/kcmil conductor section |     |       |                                                                |
|                           |                             | max |       | 14                                                             |
|                           | IEC                         |     |       |                                                                |
|                           |                             | max | mm²   | 1 or 2 / 2.5                                                   |
| Mounting adapter          |                             |     |       | LPXAU120                                                       |
| Weight                    |                             |     | g     | 15                                                             |
| Ambient conditions        |                             |     |       |                                                                |
| Temperature               |                             |     |       |                                                                |
|                           | Operating temperature       |     |       |                                                                |
|                           |                             | min | °C    | -25                                                            |
|                           |                             | max | °C    | +70                                                            |
|                           | Storage temperature         |     |       |                                                                |
|                           | -                           | min | °C    | -40                                                            |
|                           |                             | max | °C    | +85                                                            |
| Dimensions                |                             |     |       |                                                                |