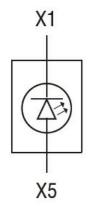

|                             | max | °C    | +70                                                            |
|                           | Storage temperature         |     |       |                                                                |
|                           | -                           | min | °C    | -40                                                            |
|                           |                             | max | °C    | +85                                                            |
| Dimensions                |                             |     |       |                                                                |

## LED INTEGRATED LAMP-HOLDER, STEADY LIGHT PLATINUM SERIES, SPRING-CLAMP TERMINATION, 85...140VAC. GREEN



#### Wiring diagrams



### Certifications and compliance

Compliance

CSA C22.2 n° 14 IEC/EN/BS 60947-1

IEC/EN/BS 60947-5-1

UL508

Certificates

CCC

cULus EAC

RINA

UL

#### ETIM classification

**ETIM 8.0** 

EC000204 -Lamp holder block for control circuit devices