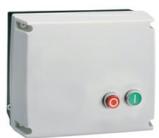

## **M3PA70**

ENCLOSURE FOR STA-DELTA STARTER, COMPLETE WITH START AND STOP/RESET BUTTONS, METAL PLATE FIXED WITH PIECE OF 35MM DIN (IEC/EN60715) RAIL, FOR STAR-DELTA STARTERS 16 TO 60A

| Product designation      |     |    | Enclosed star-<br>delta starters |
|--------------------------|-----|----|----------------------------------|
| Product type designation |     |    | M3PA70                           |
| Mechanical features      |     |    |                                  |
| Weight                   |     | g  | 2240                             |
| Ambient conditions       |     |    |                                  |
| Operating temperature    |     |    |                                  |
|                          | min | °C | -25                              |
|                          | max | °C | +60                              |
| Storage temperature      |     |    |                                  |
|                          | min | °C | -40                              |
|                          | max | °C | +70                              |
| Resistance & Protection  |     |    |                                  |
| Frontal IP degree        |     |    | IP65                             |
| Dimensions               |     |    |                                  |

## **M3PA70**

ENCLOSURE FOR STA-DELTA STARTER, COMPLETE WITH START AND STOP/RESET BUTTONS, METAL PLATE FIXED WITH PIECE OF 35MM DIN (IEC/EN60715) RAIL, FOR STAR-AND AUTOMATION DELTA STARTERS 16 TO 60A

ETIM 8.0