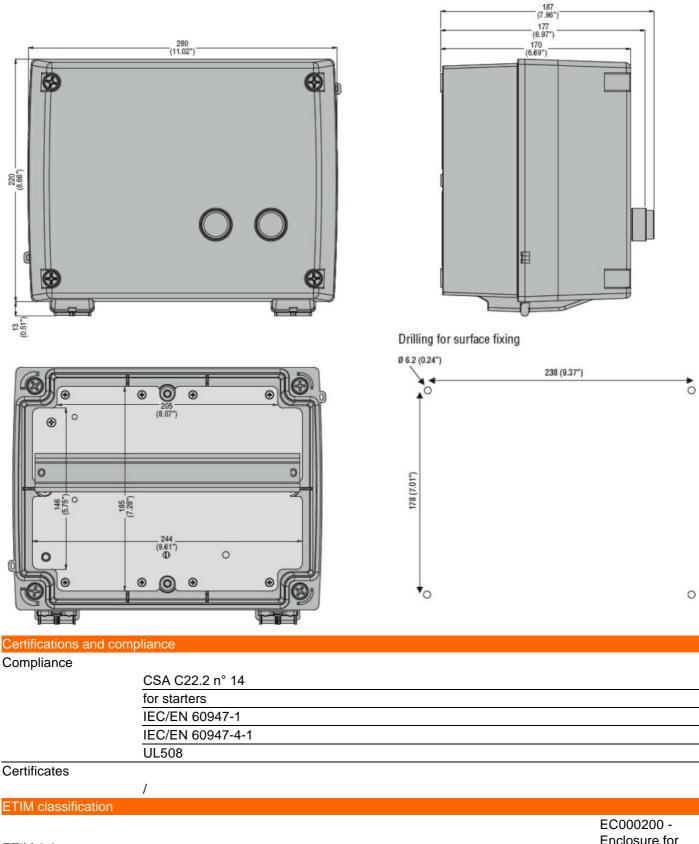

## **M3PA70**

ENCLOSURE FOR STA-DELTA STARTER, COMPLETE WITH START AND STOP/RESET BUTTONS, METAL PLATE FIXED WITH PIECE OF 35MM DIN (IEC/EN60715) RAIL, FOR STAR-DELTA STARTERS 16 TO 60A

| Product designation      |     |    | Enclosed star-<br>delta starters |
|--------------------------|-----|----|----------------------------------|
| Product type designation |     |    | M3PA70                           |
| Mechanical features      |     |    |                                  |
| Weight                   |     | g  | 2240                             |
| Ambient conditions       |     |    |                                  |
| Operating temperature    |     |    |                                  |
|                          | min | °C | -25                              |
|                          | max | °C | +60                              |
| Storage temperature      |     |    |                                  |
|                          | min | °C | -40                              |
|                          | max | °C | +70                              |
| Resistance & Protection  |     |    |                                  |
| Frontal IP degree        |     |    | IP65                             |
| Dimensions               |     |    |                                  |