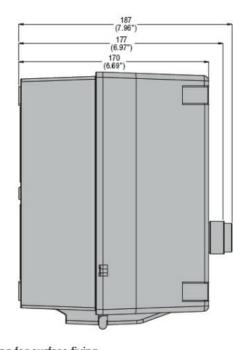

|                                      |      | -   |                                  |
|--------------------------------------|------|-----|----------------------------------|
| Product designation                  |      |     | Enclosed star-<br>delta starters |
| Product type designation             |      |     | M3P03270                         |
| Electrical features                  |      |     |                                  |
| Maximum operating current (≤440V)    |      | Α   | 50                               |
| Components                           |      |     |                                  |
| Starter enclosure standard supplied  |      |     | M3PA70                           |
| Contactor standard supplied          |      |     | BF3200A,<br>BF3200A,<br>BF2510A  |
| Thermal relay to purchase separately |      |     | RF38                             |
| Auxiliary contact standard supplied  |      |     | BFX1020,<br>BFX1011,<br>BFX1011  |
| Contact characteristics              |      |     |                                  |
| IEC standard motor powers            |      |     |                                  |
|                                      | 230V | kW  | 15                               |
|                                      | 400V | kW  | 25                               |
|                                      | 440V | kW  | 25                               |
|                                      | 500V | kW  | 25                               |
| Mechanical features                  |      |     |                                  |
| Weight                               |      | g   | 3800                             |
| Ambient conditions                   |      |     |                                  |
| Operating temperature                |      |     |                                  |
|                                      | min  | °C  | -25                              |
|                                      | max  | °C  | +60                              |
| Storage temperature                  |      | ۰.  | 40                               |
|                                      | min  | °C  | -40<br>- 70                      |
| Pagistance & Drotaction              | max  | ٠.ر | +70                              |
| Resistance & Protection              |      |     | IDGE                             |
| Frontal IP degree                    |      |     | IP65                             |
| Dimensions                           |      |     |                                  |