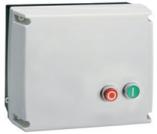

STAR-DELTA STARTER, ENCLOSED STARTER, WITH START AND STOP/RESET BUTTONS.

STARTING TIME UP TO 12 SECONDS AND A MAXIMUM OF 30 OPERATIONS/HOUR, MAX IEC

AND AUTOMATION OPERATING CURRENT 50A. COIL VOLTAGE 400VAC 50/60HZ

**ENERGY AND AUTOMATION** 

STAR-DELTA STARTER, ENCLOSED STARTER, WITH START AND STOP/RESET BUTTONS. **electric** STARTING TIME UP TO 12 SECONDS AND A MAXIMUM OF 30 OPERATIONS/HOUR, MAX IEC OPERATING CURRENT 50A. COIL VOLTAGE 400VAC 50/60HZ