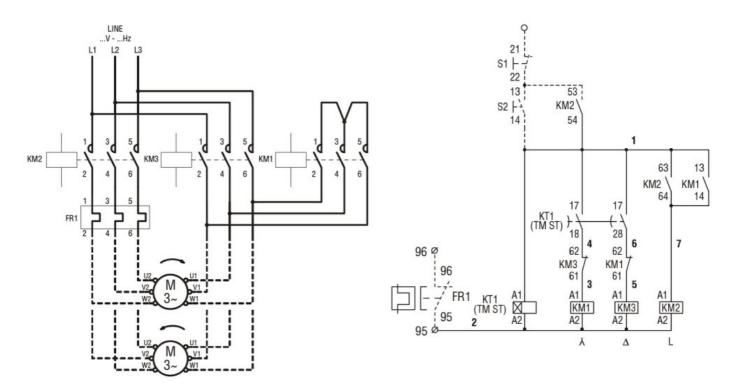

Wiring diagrams

2/3

**ENERGY AND AUTOMATION** 

STAR-DELTA STARTER, ENCLOSED STARTER, WITH START AND STOP/RESET BUTTONS. **electric** STARTING TIME UP TO 12 SECONDS AND A MAXIMUM OF 30 OPERATIONS/HOUR, MAX IEC OPERATING CURRENT 50A. COIL VOLTAGE 400VAC 50/60HZ