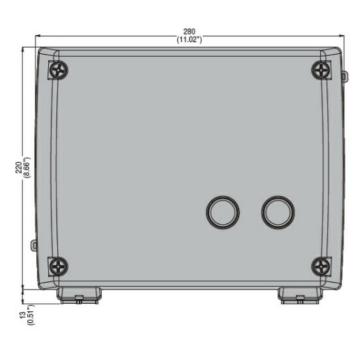

|                                      |      | -   |                                  |
|--------------------------------------|------|-----|----------------------------------|
| Product designation                  |      |     | Enclosed star-<br>delta starters |
| Product type designation             |      |     | M3P03270                         |
| Electrical features                  |      |     |                                  |
| Maximum operating current (≤440V)    |      | Α   | 50                               |
| Components                           |      |     |                                  |
| Starter enclosure standard supplied  |      |     | M3PA70                           |
| Contactor standard supplied          |      |     | BF3200A,<br>BF3200A,<br>BF2510A  |
| Thermal relay to purchase separately |      |     | RF38                             |
| Auxiliary contact standard supplied  |      |     | BFX1020,<br>BFX1011,<br>BFX1011  |
| Contact characteristics              |      |     |                                  |
| IEC standard motor powers            |      |     |                                  |
|                                      | 230V | kW  | 15                               |
|                                      | 400V | kW  | 25                               |
|                                      | 440V | kW  | 25                               |
|                                      | 500V | kW  | 25                               |
| Mechanical features                  |      |     |                                  |
| Weight                               |      | g   | 3800                             |
| Ambient conditions                   |      |     |                                  |
| Operating temperature                |      |     |                                  |
|                                      | min  | °C  | -25                              |
|                                      | max  | °C  | +60                              |
| Storage temperature                  |      | ۰.  | 40                               |
|                                      | min  | °C  | -40<br>- 70                      |
| Pagistance & Drotaction              | max  | ٠.ر | +70                              |
| Resistance & Protection              |      |     | IDGE                             |
| Frontal IP degree                    |      |     | IP65                             |
| Dimensions                           |      |     |                                  |