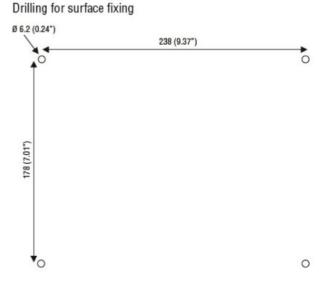

|                                      |      | -   |                                  |
|--------------------------------------|------|-----|----------------------------------|
| Product designation                  |      |     | Enclosed star-<br>delta starters |
| Product type designation             |      |     | M3P03270                         |
| Electrical features                  |      |     |                                  |
| Maximum operating current (≤440V)    |      | Α   | 50                               |
| Components                           |      |     |                                  |
| Starter enclosure standard supplied  |      |     | M3PA70                           |
| Contactor standard supplied          |      |     | BF3200A,<br>BF3200A,<br>BF2510A  |
| Thermal relay to purchase separately |      |     | RF38                             |
| Auxiliary contact standard supplied  |      |     | BFX1020,<br>BFX1011,<br>BFX1011  |
| Contact characteristics              |      |     |                                  |
| IEC standard motor powers            |      |     |                                  |
|                                      | 230V | kW  | 15                               |
|                                      | 400V | kW  | 25                               |
|                                      | 440V | kW  | 25                               |
|                                      | 500V | kW  | 25                               |
| Mechanical features                  |      |     |                                  |
| Weight                               |      | g   | 3800                             |
| Ambient conditions                   |      |     |                                  |
| Operating temperature                |      |     |                                  |
|                                      | min  | °C  | -25                              |
|                                      | max  | °C  | +60                              |
| Storage temperature                  |      | ۰.  | 40                               |
|                                      | min  | °C  | -40<br>- 70                      |
| Pagistance & Drotaction              | max  | ٠.ر | +70                              |
| Resistance & Protection              |      |     | IDGE                             |
| Frontal IP degree                    |      |     | IP65                             |
| Dimensions                           |      |     |                                  |