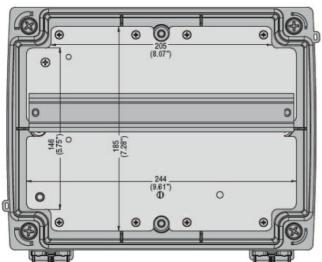

|                                      |      | -   |                                  |
|--------------------------------------|------|-----|----------------------------------|
| Product designation                  |      |     | Enclosed star-<br>delta starters |
| Product type designation             |      |     | M3P03270                         |
| Electrical features                  |      |     |                                  |
| Maximum operating current (≤440V)    |      | Α   | 50                               |
| Components                           |      |     |                                  |
| Starter enclosure standard supplied  |      |     | M3PA70                           |
| Contactor standard supplied          |      |     | BF3200A,<br>BF3200A,<br>BF2510A  |
| Thermal relay to purchase separately |      |     | RF38                             |
| Auxiliary contact standard supplied  |      |     | BFX1020,<br>BFX1011,<br>BFX1011  |
| Contact characteristics              |      |     |                                  |
| IEC standard motor powers            |      |     |                                  |
|                                      | 230V | kW  | 15                               |
|                                      | 400V | kW  | 25                               |
|                                      | 440V | kW  | 25                               |
|                                      | 500V | kW  | 25                               |
| Mechanical features                  |      |     |                                  |
| Weight                               |      | g   | 3800                             |
| Ambient conditions                   |      |     |                                  |
| Operating temperature                |      |     |                                  |
|                                      | min  | °C  | -25                              |
|                                      | max  | °C  | +60                              |
| Storage temperature                  |      | ۰.  | 40                               |
|                                      | min  | °C  | -40<br>- 70                      |
| Pagistance & Drotaction              | max  | ٠.ر | +70                              |
| Resistance & Protection              |      |     | IDGE                             |
| Frontal IP degree                    |      |     | IP65                             |
| Dimensions                           |      |     |                                  |