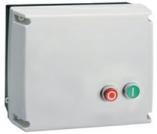

STAR-DELTA STARTER, ENCLOSED STARTER, WITH START AND STOP/RESET BUTTONS.

STARTING TIME UP TO 12 SECONDS AND A MAXIMUM OF 30 OPERATIONS/HOUR, MAX IEC

AND AUTOMATION OPERATING CURRENT 16A. COIL VOLTAGE 400VAC 50/60HZ

Wiring diagrams

**ENERGY AND AUTOMATION** 

STAR-DELTA STARTER, ENCLOSED STARTER, WITH START AND STOP/RESET BUTTONS. **electric** STARTING TIME UP TO 12 SECONDS AND A MAXIMUM OF 30 OPERATIONS/HOUR, MAX IEC OPERATING CURRENT 16A. COIL VOLTAGE 400VAC 50/60HZ