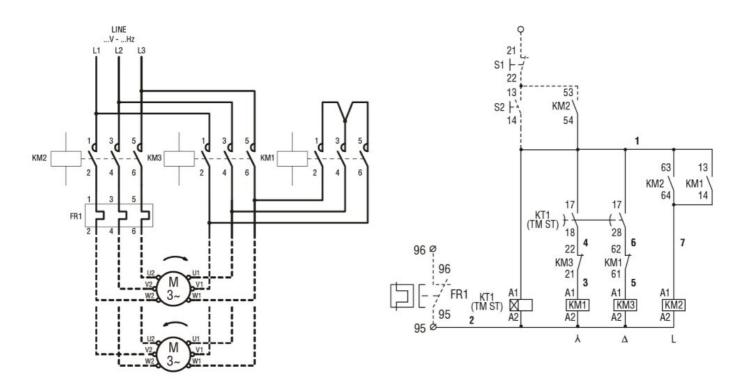

Wiring diagrams

**ENERGY AND AUTOMATION** 

STAR-DELTA STARTER, ENCLOSED STARTER, WITH START AND STOP/RESET BUTTONS. **electric** STARTING TIME UP TO 12 SECONDS AND A MAXIMUM OF 30 OPERATIONS/HOUR, MAX IEC OPERATING CURRENT 16A. COIL VOLTAGE 400VAC 50/60HZ