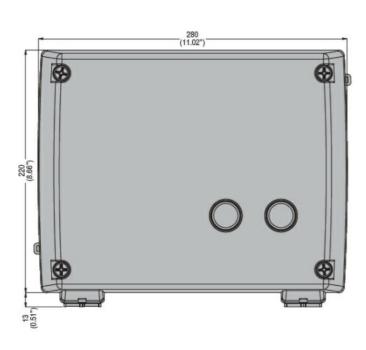

| Product designation                  |      |         | Enclosed star-<br>delta starters |
|--------------------------------------|------|---------|----------------------------------|
| Product type designation             |      |         | M3P00970                         |
| Electrical features                  |      |         |                                  |
| Maximum operating current (≤440V)    |      | Α       | 16                               |
| Components                           |      |         |                                  |
| Starter enclosure standard supplied  |      |         | M3PA70                           |
| Contactor standard supplied          |      |         | BF0910A,<br>BF0901A,<br>BF0910A  |
| Thermal relay to purchase separately |      |         | RF38                             |
| Auxiliary contact standard supplied  |      |         | BFX1020,,<br>BFX1011             |
| Contact characteristics              |      |         |                                  |
| IEC standard motor powers            |      |         |                                  |
|                                      | 230V | kW      | 4                                |
|                                      | 400V | kW      | 7.5                              |
|                                      | 440V | kW      | 7.5                              |
|                                      | 500V | kW      | 7.5                              |
| Mechanical features                  |      |         |                                  |
| Weight                               |      | g       | 3540                             |
| Ambient conditions                   |      |         |                                  |
| Operating temperature                |      |         |                                  |
|                                      | min  | °C      | -25                              |
|                                      | max  | °C      | +60                              |
| Storage temperature                  |      | <u></u> |                                  |
|                                      | min  | °C      | -40                              |
|                                      | max  | °C      | +70                              |
| Resistance & Protection              |      |         |                                  |
| Frontal IP degree                    |      |         | IP65                             |
| Dimensions                           |      |         |                                  |