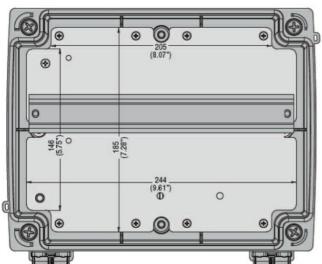

| Product designation                  |      |         | Enclosed star-<br>delta starters |
|--------------------------------------|------|---------|----------------------------------|
| Product type designation             |      |         | M3P00970                         |
| Electrical features                  |      |         |                                  |
| Maximum operating current (≤440V)    |      | Α       | 16                               |
| Components                           |      |         |                                  |
| Starter enclosure standard supplied  |      |         | M3PA70                           |
| Contactor standard supplied          |      |         | BF0910A,<br>BF0901A,<br>BF0910A  |
| Thermal relay to purchase separately |      |         | RF38                             |
| Auxiliary contact standard supplied  |      |         | BFX1020,,<br>BFX1011             |
| Contact characteristics              |      |         |                                  |
| IEC standard motor powers            |      |         |                                  |
|                                      | 230V | kW      | 4                                |
|                                      | 400V | kW      | 7.5                              |
|                                      | 440V | kW      | 7.5                              |
|                                      | 500V | kW      | 7.5                              |
| Mechanical features                  |      |         |                                  |
| Weight                               |      | g       | 3540                             |
| Ambient conditions                   |      |         |                                  |
| Operating temperature                |      |         |                                  |
|                                      | min  | °C      | -25                              |
|                                      | max  | °C      | +60                              |
| Storage temperature                  |      | <u></u> |                                  |
|                                      | min  | °C      | -40                              |
|                                      | max  | °C      | +70                              |
| Resistance & Protection              |      |         |                                  |
| Frontal IP degree                    |      |         | IP65                             |
| Dimensions                           |      |         |                                  |