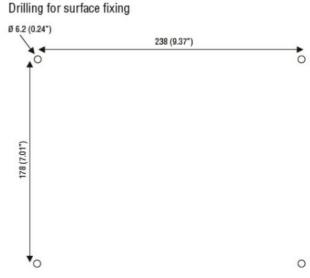

| Product designation                  |      |         | Enclosed star-<br>delta starters |
|--------------------------------------|------|---------|----------------------------------|
| Product type designation             |      |         | M3P00970                         |
| Electrical features                  |      |         |                                  |
| Maximum operating current (≤440V)    |      | Α       | 16                               |
| Components                           |      |         |                                  |
| Starter enclosure standard supplied  |      |         | M3PA70                           |
| Contactor standard supplied          |      |         | BF0910A,<br>BF0901A,<br>BF0910A  |
| Thermal relay to purchase separately |      |         | RF38                             |
| Auxiliary contact standard supplied  |      |         | BFX1020,,<br>BFX1011             |
| Contact characteristics              |      |         |                                  |
| IEC standard motor powers            |      |         |                                  |
|                                      | 230V | kW      | 4                                |
|                                      | 400V | kW      | 7.5                              |
|                                      | 440V | kW      | 7.5                              |
|                                      | 500V | kW      | 7.5                              |
| Mechanical features                  |      |         |                                  |
| Weight                               |      | g       | 3540                             |
| Ambient conditions                   |      |         |                                  |
| Operating temperature                |      |         |                                  |
|                                      | min  | °C      | -25                              |
|                                      | max  | °C      | +60                              |
| Storage temperature                  |      | <u></u> |                                  |
|                                      | min  | °C      | -40                              |
|                                      | max  | °C      | +70                              |
| Resistance & Protection              |      |         |                                  |
| Frontal IP degree                    |      |         | IP65                             |
| Dimensions                           |      |         |                                  |