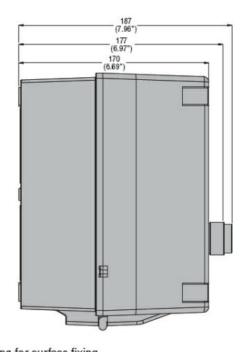

| Product designation                  |      |         | Enclosed star-<br>delta starters |
|--------------------------------------|------|---------|----------------------------------|
| Product type designation             |      |         | M3P00970                         |
| Electrical features                  |      |         |                                  |
| Maximum operating current (≤440V)    |      | Α       | 16                               |
| Components                           |      |         |                                  |
| Starter enclosure standard supplied  |      |         | M3PA70                           |
| Contactor standard supplied          |      |         | BF0910A,<br>BF0901A,<br>BF0910A  |
| Thermal relay to purchase separately |      |         | RF38                             |
| Auxiliary contact standard supplied  |      |         | BFX1020,,<br>BFX1011             |
| Contact characteristics              |      |         |                                  |
| IEC standard motor powers            |      |         |                                  |
|                                      | 230V | kW      | 4                                |
|                                      | 400V | kW      | 7.5                              |
|                                      | 440V | kW      | 7.5                              |
|                                      | 500V | kW      | 7.5                              |
| Mechanical features                  |      |         |                                  |
| Weight                               |      | g       | 3540                             |
| Ambient conditions                   |      |         |                                  |
| Operating temperature                |      |         |                                  |
|                                      | min  | °C      | -25                              |
|                                      | max  | °C      | +60                              |
| Storage temperature                  |      | <u></u> |                                  |
|                                      | min  | °C      | -40                              |
|                                      | max  | °C      | +70                              |
| Resistance & Protection              |      |         |                                  |
| Frontal IP degree                    |      |         | IP65                             |
| Dimensions                           |      |         |                                  |