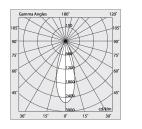

#### Tech data

Luminaire input power: 28W Luminaire luminouse flux: 1940lm IP: 20 Insulation class: I Supply voltage: 220-240V 50/60Hz SELV: Sì

### Source

Light source: LED Source power: 24W Colour temperature: 3000K CRI: >90 Colour tolerance: 2 Step MacAdam LED lifespan: 50000h L80 B20