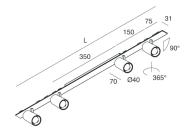

#### Features

Use: Indoor Type of installation: RECESSED INTO PLASTERBOARD, SUSPENDED, CEILING MOUNTED Emission: ADJUSTABLE Optics: SPOT Beam: 40° Colour: CAPPUCCINO Dimming: ON/OFF Emergency: NO L: 800mm A: 31mm Made in: ITALY Warranty: 5 years