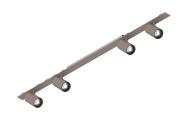

#### Features

Use: Indoor Type of installation: RECESSED INTO PLASTERBOARD, SUSPENDED, CEILING MOUNTED Emission: ADJUSTABLE Optics: SPOT Beam: 40° Colour: CAPPUCCINO Dimming: ON/OFF Emergency: NO L: 800mm A: 31mm Made in: ITALY Warranty: 5 years