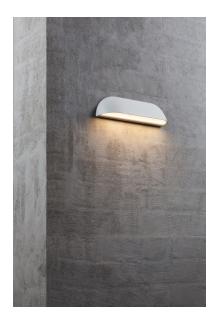

## nordlux®

Height (cm): 6.8 Projection (cm): 6.8 Width (cm): 26

## Front 26

Item number: 84081001 White EAN: 5701581341180

Packaging unit 3 Material: Metal/Plastic IP44, Class 1 (Earth contact), 230V LED MODUL, Light source incl. 8w led Parallel connection possible

Area: Outdoor

## Lightsource info (pr. lightsource)

Lumen: 650 Lumen/Watt: 65 Lifetime: 25000 On/Off: 12500

Colour temperature: 3000K

RA: 80 Dimmable: No

FRONT is designed for the classical mansion as well as the modern home. The fixture is manufactured in cast aluminium, which supports the simple and clear design idiom. This means that FRONT blends naturally into the architecture of the home. It also means that FRONT fulfils the requirements of being a light source, and an atmospheric element, with the utmost ease. An up-to-date solution with energy-efficient LED technology. Design by HolmbäckNordentoft.