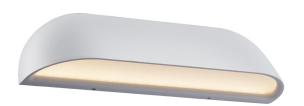

## nordlux®

Height (cm): 6.8 Projection (cm): 6.8 Width (cm): 26

## Front 26

Item number: 84081001 White EAN: 5701581341180

Packaging unit 3 Material: Metal/Plastic IP44, Class 1 (Earth contact), 230V LED MODUL, Light source incl. 8w led Parallel connection possible

Area: Outdoor

## Lightsource info (pr. lightsource)

Lumen: 650 Lumen/Watt: 65 Lifetime: 25000 On/Off: 12500

Colour temperature: 3000K

RA: 80 Dimmable: No

FRONT is designed for the classical mansion as well as the modern home. The fixture is manufactured in cast aluminium, which supports the simple and clear design idiom. This means that FRONT blends naturally into the architecture of the home. It also means that FRONT fulfils the requirements of being a light source, and an atmospheric element, with the utmost ease. An up-to-date solution with energy-efficient LED technology. Design by HolmbäckNordentoft.