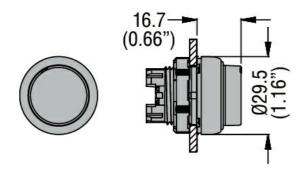

## PUSHBUTTON ACTUATOR, SPRING RETURN Ø22MM PLATINUM SERIES CHROMED PLASTIC, EXTENDED, BLACK

| Product designation                       |                       |     |        | Pushbutton actuator, spring return |
|-------------------------------------------|-----------------------|-----|--------|------------------------------------|
| Product type designation                  |                       |     |        | LPCB20                             |
| General characteristics                   | 5                     |     |        |                                    |
| Colour                                    |                       |     |        | Black                              |
| Type of positions                         |                       |     |        | Extended pushbutton                |
| Material                                  |                       |     |        | Polyamide                          |
| IEC degree of protection                  |                       |     |        | IP66, IP67 and<br>IP69K            |
| Mechanical features                       |                       |     |        |                                    |
| Operating force                           |                       |     | kg-lb  | <0.5Kg / 1.1lb                     |
| Mechanical life - spring return actuators |                       |     | cycles | 5000000                            |
| Fixing                                    |                       |     |        | Without mounting adapter           |
| Mounting adapter                          |                       |     |        | LPXAU120                           |
| Weight                                    |                       |     | g      | 27                                 |
| UL technical data                         |                       |     |        |                                    |
| UL degree of protection                   |                       |     |        | Type1, 2, 3R, 4,<br>4X, 12, 12K    |
| Ambient conditions                        |                       |     |        |                                    |
| Temperature                               |                       |     |        |                                    |
|                                           | Operating temperature |     |        |                                    |
|                                           |                       | min | °C     | -25                                |
|                                           |                       | max | °C     | +70                                |
|                                           | Storage temperature   |     | 0.0    | 40                                 |
|                                           |                       | min | °C     | -40                                |
| Dimensions                                | _                     | max | °C     | +85                                |
| Dimensions                                |                       |     |        |                                    |