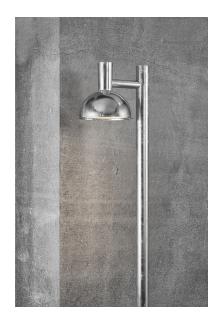

## nordlux®

Height (cm): 100 Projection (cm): 32.5 Shade diameter (cm): 20

## Arki 100

Item number: 2118108031 Galvanized

EAN: 5704924004698

Packaging unit 2 Material: Metal/Plastic

IP54, Class 1 (Earth contact), 230V E27, Max. 20W, Light source not included

Parallel connection possible

Area: Outdoor

The Arki series by Danish designer Bønnelycke MDD is characterised by its beautiful dome-like shade and minimalist, clean lines inspired by the classic architect lamp. Arki beautifully balances simplicity with sophistication while emitting the perfect light for your entrance, driveway, terrace or other outdoor space.