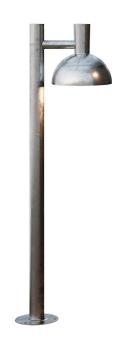

## nordlux®

Height (cm): 100 Projection (cm): 32.5 Shade diameter (cm): 20

## Arki 100

Item number: 2118108031 Galvanized

EAN: 5704924004698

Packaging unit 2 Material: Metal/Plastic

IP54, Class 1 (Earth contact), 230V E27, Max. 20W, Light source not included

Parallel connection possible

Area: Outdoor

The Arki series by Danish designer Bønnelycke MDD is characterised by its beautiful dome-like shade and minimalist, clean lines inspired by the classic architect lamp. Arki beautifully balances simplicity with sophistication while emitting the perfect light for your entrance, driveway, terrace or other outdoor space.