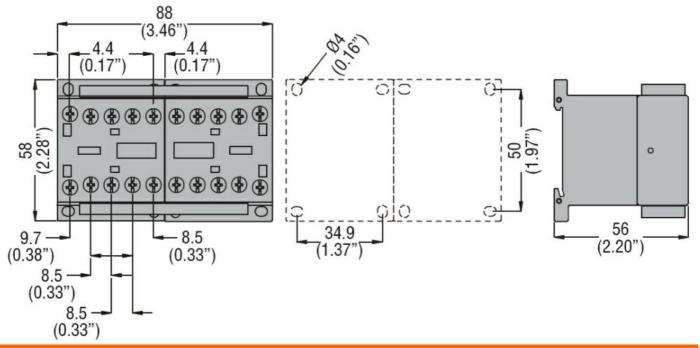

## CHANGEOVER ASSEMBLY, AC COIL, BUILT-IN INTERLOCK ONLY, 20A AC1 IN AC. COIL VOLTAGE 48VAC 60HZ

| Product type designation              |              |    | Changeover contactor assemblies BGC09 |
|---------------------------------------|--------------|----|---------------------------------------|
| Product type designation              |              |    | ВОСОЯ                                 |
| Electrical features                   |              |    |                                       |
| Maximum operating current (≤440V)     |              | Α  | 20                                    |
| Contact characteristics               |              |    |                                       |
| Operational current le                |              |    |                                       |
|                                       | AC-1 (≤40°C) | Α  | 20                                    |
|                                       | AC-1 (≤55°C) | Α  | 18                                    |
|                                       | AC-1 (≤60°C) | Α  | 15                                    |
| Rated operational power AC-1 (T≤40°C) |              |    |                                       |
|                                       | 230V         | kW | 8                                     |
|                                       | 400V         | kW | 14                                    |
|                                       | 500V         | kW | 16                                    |
|                                       | 690V         | kW | 22                                    |
| UL technical data                     |              |    |                                       |
| UL/CSA General Use                    |              | Α  | 20                                    |
| Mechanical features                   |              |    |                                       |
| Terminals type                        |              |    | Clamp screw                           |
| Weight                                | _            | g  | 365                                   |
| Dimensions                            |              |    |                                       |