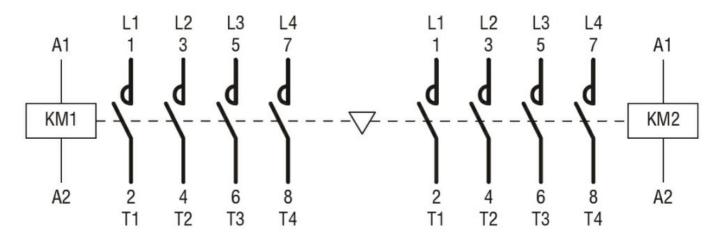

Wiring diagrams

CHANGEOVER ASSEMBLY, AC COIL, BUILT-IN INTERLOCK ONLY, 20A AC1 IN AC. COIL **VOLTAGE 48VAC 60HZ** 