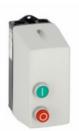

## **M1P00912400A7** DIRECT-ON-LINE-STARTER, 2.5...4A (1.1...1.5KW AT 400V), IP65, CONTACTOR COIL VOLTAGE 400VAC 50/60HZ, NON-METALLIC ENCLOSURE, WITH THERMAL OVERLOAD RELAY, WITH START AND STOP/RESET BUTTONS

## M1P00912400A7

DIRECT-ON-LINE-STARTER, 2.5...4A (1.1...1.5KW AT 400V), IP65, CONTACTOR COIL VOLTAGE 400VAC 50/60HZ, NON-METALLIC ENCLOSURE, WITH THERMAL OVERLOAD RELAY, WITH START AND STOP/RESET BUTTONS

## I = Start; O = Stop/Reset

| The analysis of the period states of the |                       |                                                                |
|------------------------------------------|-----------------------|----------------------------------------------------------------|
| Certifications and o                     | compliance            |                                                                |
| Compliance                               |                       |                                                                |
| -                                        | IEC/EN 60947-1        |                                                                |
|                                          | IEC/EN 60947-4-1      |                                                                |
|                                          | UL508 CSA C22.2 n° 14 |                                                                |
| Certificates                             |                       |                                                                |
|                                          | CSAus                 |                                                                |
|                                          | cULus                 |                                                                |
|                                          | EAC                   |                                                                |
| ETIM classification                      |                       |                                                                |
| ETIM 8.0                                 |                       | EC001037 -<br>Motor<br>starter/Motor<br>starter<br>combination |