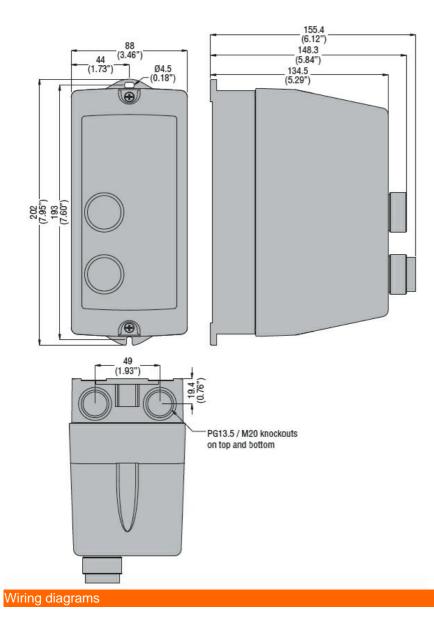

| Product designation                                   |           |    | Direct-on-line<br>starter |
|-------------------------------------------------------|-----------|----|---------------------------|
| Product type designation                              |           |    | M1P00912A7                |
| Electrical features                                   |           |    |                           |
| Relay adj range                                       |           | А  | 2.5-4                     |
| IEC technical characteristics (≤440V)                 |           |    |                           |
|                                                       | le        | А  | 4                         |
|                                                       | kW        | kW | 1.11.5                    |
| Components                                            |           |    |                           |
| Starter enclosure standard supplied                   |           |    | M1PA                      |
| Contactor standard supplied                           |           |    | BF0910A                   |
| Thermal relay standard supplied                       |           |    | RF380400                  |
| UL technical data                                     |           |    |                           |
| Maximum UL/CSA horsepower ratings three-phase, 3-pole |           |    |                           |
|                                                       | 200V-208V | HP | 0.75                      |
|                                                       | 220V-240V | HP | 0.75                      |
|                                                       | 440V-480V | HP | 2                         |
|                                                       | 550V-600V | HP | 3                         |
| Mechanical features                                   |           |    |                           |
| Weight                                                |           | g  | 1040                      |
| Ambient conditions                                    |           |    |                           |
| Operating temperature                                 |           |    |                           |
|                                                       | min       | °C | -25                       |
|                                                       | max       | °C | +60                       |
| Storage temperature                                   |           |    |                           |
|                                                       | min       | °C | -40                       |
|                                                       | max       | °C | +70                       |
| Resistance & Protection                               |           |    |                           |
| Frontal IP degree                                     |           |    | IP65                      |
| Dimensions                                            |           |    |                           |