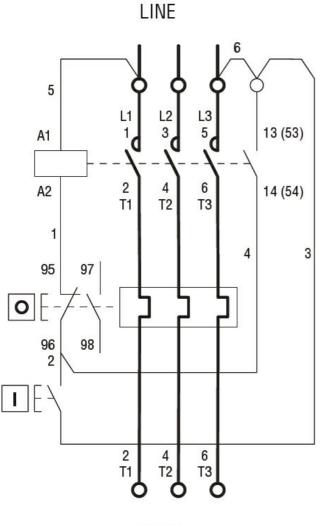

## I = Start; O = Stop/Reset

| The analysis of the period states of the |                       |                                                                |
|------------------------------------------|-----------------------|----------------------------------------------------------------|
| Certifications and o                     | compliance            |                                                                |
| Compliance                               |                       |                                                                |
| -                                        | IEC/EN 60947-1        |                                                                |
|                                          | IEC/EN 60947-4-1      |                                                                |
|                                          | UL508 CSA C22.2 n° 14 |                                                                |
| Certificates                             |                       |                                                                |
|                                          | CSAus                 |                                                                |
|                                          | cULus                 |                                                                |
|                                          | EAC                   |                                                                |
| ETIM classification                      |                       |                                                                |
| ETIM 8.0                                 |                       | EC001037 -<br>Motor<br>starter/Motor<br>starter<br>combination |