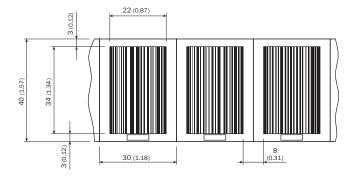

# Dimensional drawing (Dimensions in mm (inch))

## Technical specifications

| Accessory group  | Codes                                              |
|------------------|----------------------------------------------------|
| Accessory family | Positioning codes                                  |
| Description      | 30 mm, height: 40 mm, measuring range: 140 m 160 m |