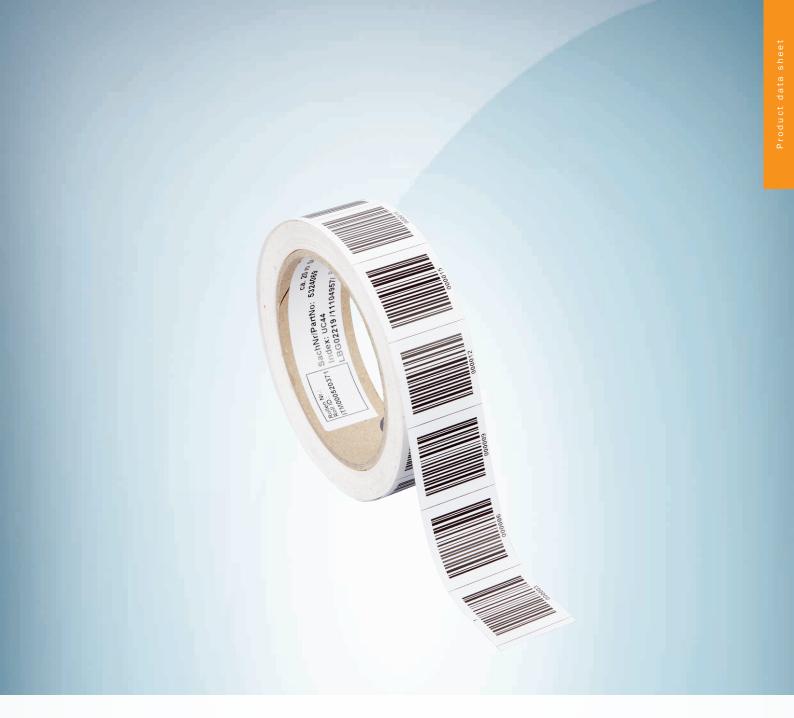

Bar code tape

## Ordering information

| Туре          | Part no. |
|---------------|----------|
| Bar code tape | 5324097  |

Other models and accessories → www.sick.com/

## Technical specifications

| Accessory group  | Codes                                              |
|------------------|----------------------------------------------------|
| Accessory family | Positioning codes                                  |
| Description      | 30 mm, height: 40 mm, measuring range: 140 m 160 m |