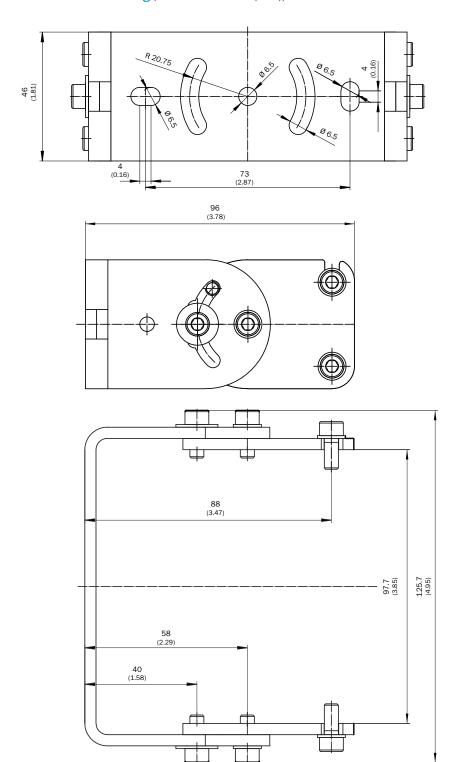

#### Dimensional drawing (Dimensions in mm (inch))

### Technical specifications

| Accessory group        | Mounting brackets and plates |
|------------------------|------------------------------|
| Accessory family       | Mounting brackets            |
| Suitable for           | RMS1000                      |
| Material               | Stainless steel 1.4404       |
| Dimensions (W x H x L) | 125.5 mm x 46 mm x 96 mm     |
| Description            | Angled bracket RMS1000       |
| Weight                 | + 477 g                      |