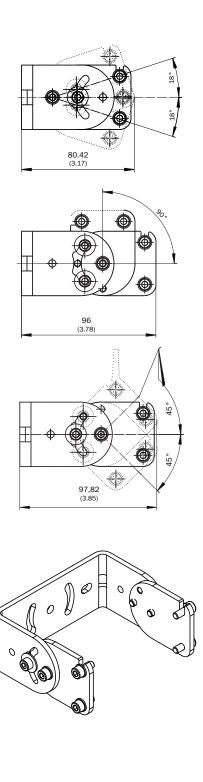

#### Dimensional drawing (Dimensions in mm (inch))

### Technical specifications

| Accessory group        | Mounting brackets and plates |
|------------------------|------------------------------|
| Accessory family       | Mounting brackets            |
| Suitable for           | RMS1000                      |
| Material               | Stainless steel 1.4404       |
| Dimensions (W x H x L) | 125.5 mm x 46 mm x 96 mm     |
| Description            | Angled bracket RMS1000       |
| Weight                 | + 477 g                      |