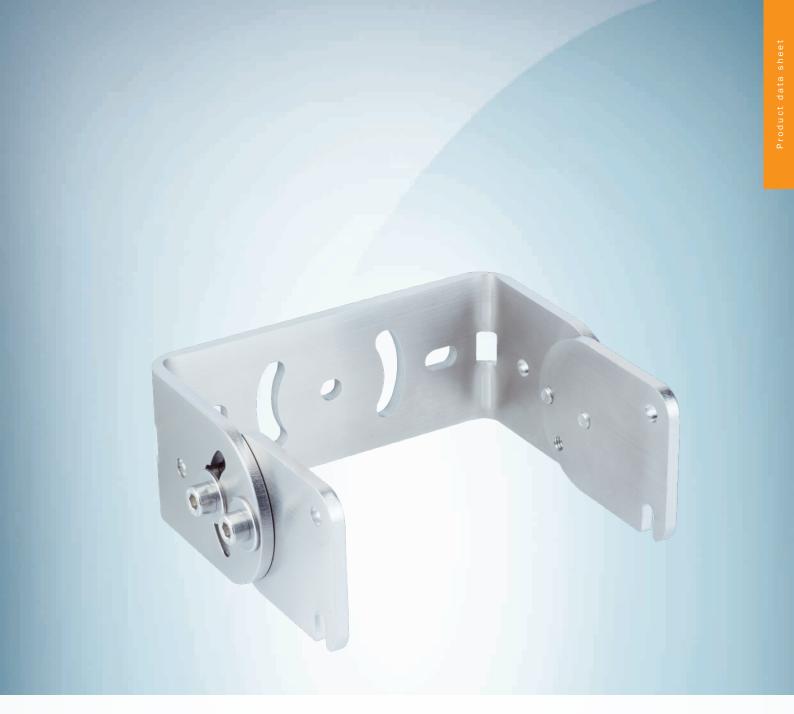

## Ordering information

| Туре           | Part no. |
|----------------|----------|
| Mounting kit 1 | 2121730  |

Other models and accessories → www.sick.com/

Illustration may differ

### Technical specifications

| Accessory group        | Mounting brackets and plates |
|------------------------|------------------------------|
| Accessory family       | Mounting brackets            |
| Suitable for           | RMS1000                      |
| Material               | Stainless steel 1.4404       |
| Dimensions (W x H x L) | 125.5 mm x 46 mm x 96 mm     |
| Description            | Angled bracket RMS1000       |
| Weight                 | + 477 g                      |