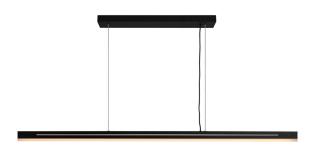

## nordlux®

Height (cm): 4.2 Width (cm): 115

3.8

## Skylar

Item number: 2113003003 Black EAN: 5704924006197

Packaging unit 2
Material: Aluminium/Plastic
IP20, Class 2 (Double isolated), 230V
Cord: 205 cm, Black
Can the cable be replaced? False
LEDModule, Light source incl.25wled

## Lightsource info (pr. lightsource)

Lumen: 2600 Lumen/Watt: 100 Lifetime: 25000 On/Off: 20000

Colour temperature: 3000K

RA: 90

Beam angle: 120° Dimmable: No

The Skylar pendant is the epitome of high functionality and cool, industrial design. The beautiful minimalistic design is equipped with innovative technology in the form of built-in three step dimming function (MoodmakerTM), which gives you the opportunity to easily change the light from your regular wall switch. Choose between simultaneous down light and side light, only down light or only side light. With memory function remembering your last dimmer setting.