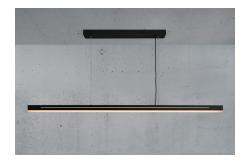

## nordlux®

Height (cm): 4.2 Width (cm): 115

3.8

## Skylar

Item number: 2113003003 Black EAN: 5704924006197

Packaging unit 2
Material: Aluminium/Plastic
IP20, Class 2 (Double isolated), 230V
Cord: 205 cm, Black
Can the cable be replaced? False
LEDModule, Light source incl.25wled

## Lightsource info (pr. lightsource)

Lumen: 2600 Lumen/Watt: 100 Lifetime: 25000 On/Off: 20000

Colour temperature: 3000K

RA: 90

Beam angle: 120° Dimmable: No

The Skylar pendant is the epitome of high functionality and cool, industrial design. The beautiful minimalistic design is equipped with innovative technology in the form of built-in three step dimming function (MoodmakerTM), which gives you the opportunity to easily change the light from your regular wall switch. Choose between simultaneous down light and side light, only down light or only side light. With memory function remembering your last dimmer setting.