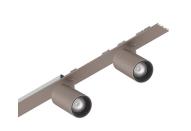

## **Features**

Use: Indoor

Type of installation: RECESSED INTO PLASTERBOARD, SUSPENDED, CEILING MOUNTED

Emission: ADJUSTABLE

Optics: SPOT Beam: 20°

Colour: CAPPUCCINO Dimming: ON/OFF Emergency: NO L: 800mm A: 31mm Made in: ITALY Warranty: 5 years