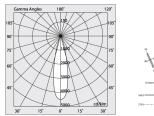

## Tech data

Luminaire input power: 14.9W Luminaire luminouse flux: 950lm

IP: 20

Insulation class: I

Supply voltage: 220-240V 50/60Hz

SELV: Sì

#### Source

Light source: LED Source power: 12W Colour temperature: 3000K

CRI: >90

Colour tolerance: 2 Step MacAdam LED lifespan: 50000h L80 B20