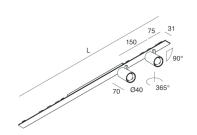

## **Features**

Use: Indoor

Type of installation: RECESSED INTO PLASTERBOARD, SUSPENDED, CEILING MOUNTED

Emission: ADJUSTABLE

Optics: SPOT Beam: 20°

Colour: CAPPUCCINO Dimming: ON/OFF Emergency: NO L: 800mm A: 31mm Made in: ITALY Warranty: 5 years