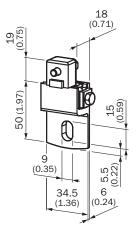

field heights            |
| Material         | Zinc diecast                            |
| Packing unit     | 2 pieces                                |
| Description      | Mounting kit 6, side bracket, rotatable |

### Classifications

| eCI@ss 5.0     | 27279202 |
|----------------|----------|
| eCl@ss 5.1.4   | 27279202 |
| eCl@ss 6.0     | 27279202 |
| eCl@ss 6.2     | 27279202 |
| eCl@ss 7.0     | 27279202 |
| eCl@ss 8.0     | 27279202 |
| eCl@ss 8.1     | 27279202 |
| eCl@ss 9.0     | 27273701 |
| eCl@ss 10.0    | 27273701 |
| eCl@ss 11.0    | 27273701 |
| eCl@ss 12.0    | 27273701 |
| ETIM 5.0       | EC002024 |
| ETIM 6.0       | EC002024 |
| ETIM 7.0       | EC002024 |
| ETIM 8.0       | EC002024 |
| UNSPSC 16.0901 | 32131023 |

### Dimensional drawing (Dimensions in mm (inch))



### Exploded view





## SICK AT A GLANCE

SICK is one of the leading manufacturers of intelligent sensors and sensor solutions for industrial applications. A unique range of products and services creates the perfect basis for controlling processes securely and efficiently, protecting individuals from accidents and preventing damage to the environment.

We have extensive experience in a wide range of industries and understand their processes and requirements. With intelligent sensors, we can deliver exactly what our customers need. In application centers in Europe, Asia and North America, system solutions are tested and optimized in accordance with customer specifications. All this makes us a reliable supplier and development partner.

Comprehensive services complete our offering: SICK