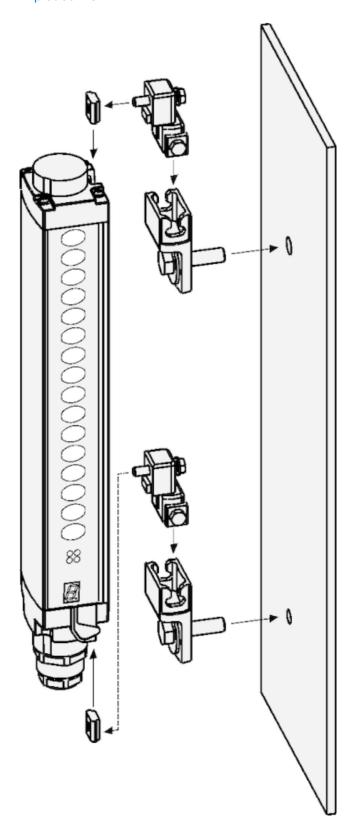

|
| Material         | Zinc diecast                            |
| Packing unit     | 2 pieces                                |
| Description      | Mounting kit 6, side bracket, rotatable |

### Classifications

| eCI@ss 5.0     | 27279202 |
|----------------|----------|
| eCl@ss 5.1.4   | 27279202 |
| eCl@ss 6.0     | 27279202 |
| eCl@ss 6.2     | 27279202 |
| eCl@ss 7.0     | 27279202 |
| eCl@ss 8.0     | 27279202 |
| eCl@ss 8.1     | 27279202 |
| eCl@ss 9.0     | 27273701 |
| eCl@ss 10.0    | 27273701 |
| eCl@ss 11.0    | 27273701 |
| eCl@ss 12.0    | 27273701 |
| ETIM 5.0       | EC002024 |
| ETIM 6.0       | EC002024 |
| ETIM 7.0       | EC002024 |
| ETIM 8.0       | EC002024 |
| UNSPSC 16.0901 | 32131023 |

### Dimensional drawing (Dimensions in mm (inch))



### Exploded view





## SICK AT A GLANCE

SICK is one of the leading manufacturers of intelligent sensors and sensor solutions for industrial applications. A unique range of products and services creates the perfect basis for controlling processes securely and efficiently, protecting individuals from accidents and preventing damage to the environment.

We have extensive experience in a wide range of industries and understand their processes and requirements. With intelligent sensors, we can deliver exactly what our customers need. In application centers in Europe, Asia and North America, system solutions are tested and optimized in accordance with customer specifications. All this makes us a reliable supplier and development partner.

Comprehensive services complete our offering: SICK LifeTime Services pro