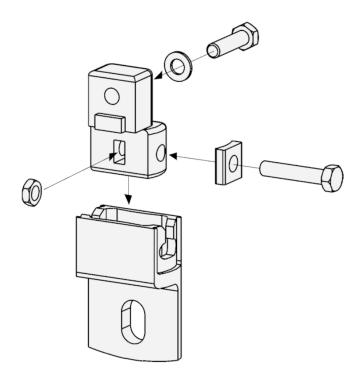

|
| Material         | Zinc diecast                            |
| Packing unit     | 2 pieces                                |
| Description      | Mounting kit 6, side bracket, rotatable |

### Classifications

| eCI@ss 5.0     | 27279202 |
|----------------|----------|
| eCl@ss 5.1.4   | 27279202 |
| eCl@ss 6.0     | 27279202 |
| eCl@ss 6.2     | 27279202 |
| eCl@ss 7.0     | 27279202 |
| eCl@ss 8.0     | 27279202 |
| eCl@ss 8.1     | 27279202 |
| eCl@ss 9.0     | 27273701 |
| eCl@ss 10.0    | 27273701 |
| eCl@ss 11.0    | 27273701 |
| eCl@ss 12.0    | 27273701 |
| ETIM 5.0       | EC002024 |
| ETIM 6.0       | EC002024 |
| ETIM 7.0       | EC002024 |
| ETIM 8.0       | EC002024 |
| UNSPSC 16.0901 | 32131023 |

### Dimensional drawing (Dimensions in mm (inch))



### Exploded view





## SICK AT A GLANCE

SICK is one of the leading manufacturers of intelligent sensors and sensor solutions for industrial applications. A unique range of products and services creates the perfect basis for controlling processes securely and efficiently, protecting individuals from accidents and preventing damage to the environment.

We have extensive experience in a wide range of industries and understand their processes and requirements. With intelligent sensors, we can deliver exactly what our customers need. In application centers in Europe, Asia and North America, system solutions are tested and optimized in accordance with customer specifications. All this makes us a reliable supplier and development partner.

Comprehensive services complete our offering: SICK LifeTime Services provi