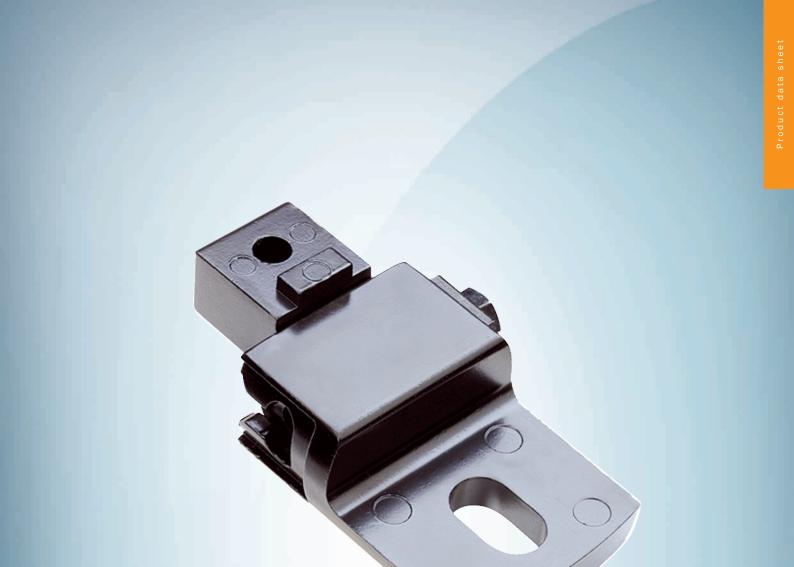

# BEF-1SHABAZN2

#### Technical specifications

| Accessory group  | Terminal and alignment brackets         |
|------------------|-----------------------------------------|
| Accessory family | Alignment brackets                      |
| Suitable for     | All protective field heights            |
| Material         | Zinc diecast                            |
| Packing unit     | 2 pieces                                |
| Description      | Mounting kit 6, side bracket, rotatable |