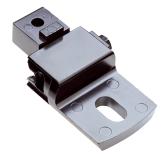

# BEF-1SHABAZN2

#### Technical specifications

| Accessory group  | Terminal and alignment brackets         |
|------------------|-----------------------------------------|
| Accessory family | Alignment brackets                      |
| Suitable for     | All protective field heights            |
| Material         | Zinc diecast                            |
| Packing unit     | 2 pieces                                |
| Description      | Mounting kit 6, side bracket, rotatable |