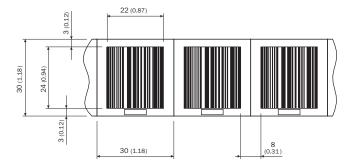

# Dimensional drawing (Dimensions in mm (inch))

## Technical specifications

| Accessory group  | Codes                                              |
|------------------|----------------------------------------------------|
| Accessory family | Positioning codes                                  |
| Description      | 30 mm, height: 30 mm, measuring range: 380 m 400 m |