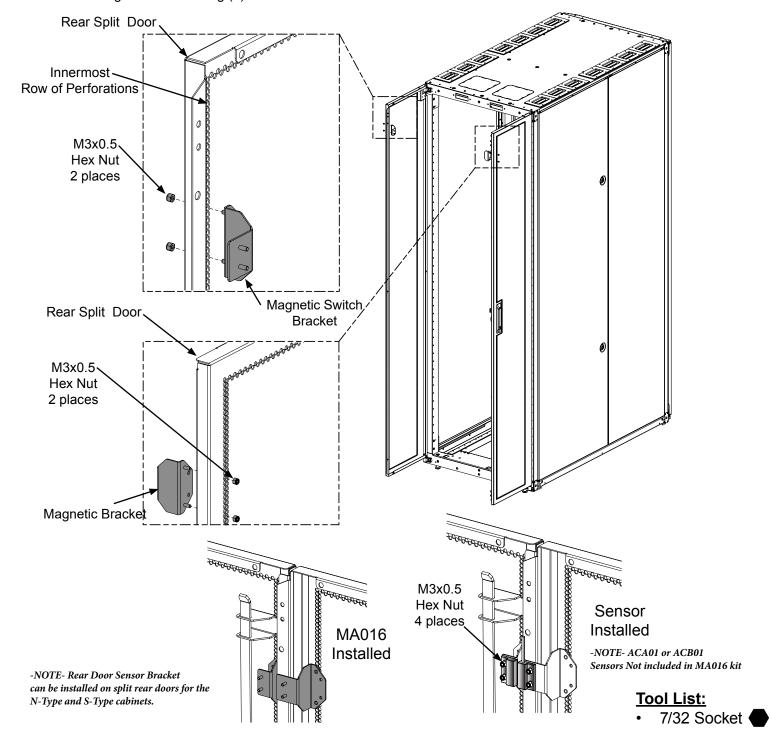

## **Installation of Back Door Switch Bracket**

- Install the Magnetic Switch Bracket to innermost row of perforations on the inside of the appropriate Rear Split Door using (2) M3x0.5 Hex nut
- Locate the Magnet Bracket on the innermost row of perforations (position the Magnet Bracket the same distance from the top as the Magnetic Switch Bracket installed on the opposite Rear Split Door)
- Install the Magnet Bracket using (2) M3x0.5 Hex nut