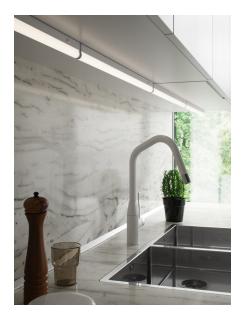

## nordlux®

Projection (cm): 3.4 Width (cm): 2.4 56.2

## Latona 56,2 9W

Item number: 47426101 White EAN: 5701581446380

Packaging unit 6 Material: Plastic IP20, Class 2 (Double isolated), 230V LED MODUL, Light source incl. 9w led Parallel connection possible

## Lightsource info (pr. lightsource)

Lumen: 730 Lumen/Watt: 81,11 Lifetime: 25000 On/Off: 15000 Colour temperature: 3000/4000K RA: 80 Beam angle: 130° Dimmable: No

): Latona is a universally useful, IP20-rated LED rail for installation beneath cabinets, featuring integrated LEDs that act as substitutes for T5 fluorescent tubes. Latona is equipped with a 2-step MoodMakerTM dimmer feature, which allows you to dim the lights in two steps according to your needs.