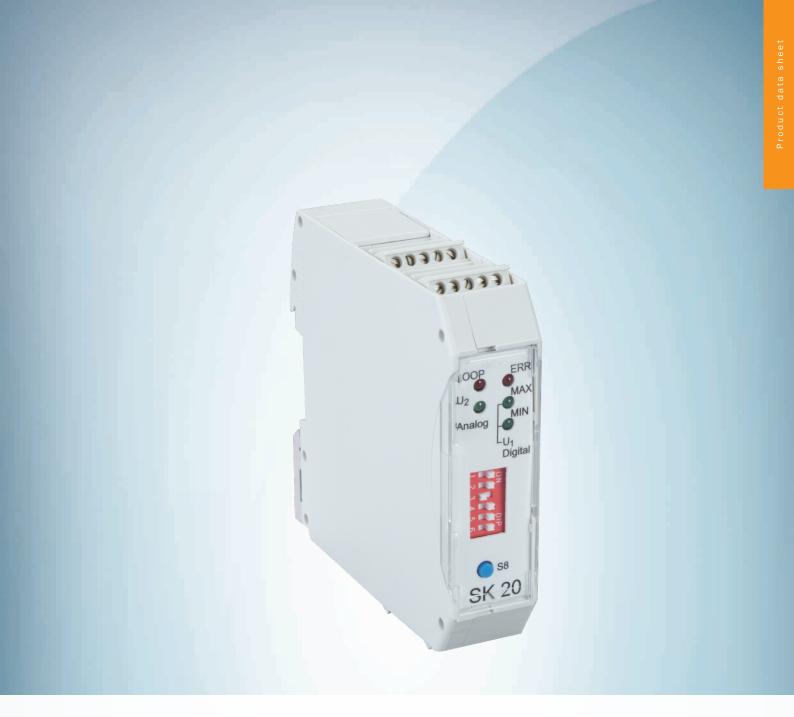

HN.SK20.2





#### Illustration may differ

# Ordering information

| Туре      | Part no. |
|-----------|----------|
| HN.SK20.2 | 6021449  |

Other models and accessories → www.sick.com/

### Detailed technical data

### Classifications

| eCl@ss 5.0     | 27279214 |
|----------------|----------|
| eCl@ss 5.1.4   | 27279214 |
| eCl@ss 6.0     | 27279214 |
| eCl@ss 6.2     | 27279214 |
| eCl@ss 7.0     | 27279214 |
| eCl@ss 8.0     | 27279214 |
| eCl@ss 8.1     | 27279214 |
| eCl@ss 9.0     | 27242602 |
| eCl@ss 10.0    | 27242602 |
| eCl@ss 11.0    | 27242602 |
| eCl@ss 12.0    | 27242602 |
| ETIM 5.0       | EC001597 |
| ETIM 6.0       | EC001597 |
| ETIM 7.0       | EC001597 |
| ETIM 8.0       | EC001597 |
| UNSPSC 16.0901 | 31163032 |
|                |          |

## Technical spe