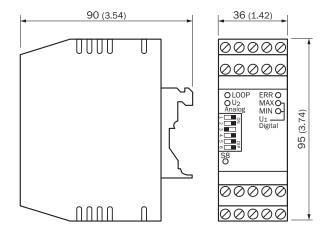

214 |
| eCl@ss 7.0     | 27279214 |
| eCl@ss 8.0     | 27279214 |
| eCl@ss 8.1     | 27279214 |
| eCl@ss 9.0     | 27242602 |
| eCl@ss 10.0    | 27242602 |
| eCl@ss 11.0    | 27242602 |
| eCl@ss 12.0    | 27242602 |
| ETIM 5.0       | EC001597 |
| ETIM 6.0       | EC001597 |
| ETIM 7.0       | EC001597 |
| ETIM 8.0       | EC001597 |
| UNSPSC 16.0901 | 31163032 |
|                |          |

## Technical specifications

| Accessory family | SSI parallel adapters                                                          |
|------------------|--------------------------------------------------------------------------------|
| Description      | Signal converter from SSI to analog signal (0 mA 20 mA / 4 mA 20 mA / 0 V10 V) |

### Dimensional drawing (Dimensions in mm (inch))

#### HN.SK20.2



# SICK AT A GLANCE

SICK is one of the leading manufacturers of intelligent sensors and sensor solutions for industrial applications. A unique range of products and services creates the perfect basis for controlling processes securely and efficiently, protecting individuals from accidents and preventing damage to the environment.

We have extensive experience in a wide range of industries and understand their processes and requirements. With intelligent sensors, we can deliver exactly what our customers need. In application centers in Europe, Asia and North America, system solutions are tested and optimized in accordance with customer specifications. All this makes us a reliable supplier and development partner.

Comprehensive services complete our offering: SICK LifeTime Services provid