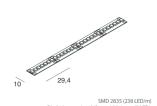

# STRIP LED

100938.99

#### **Features**

Use: Indoor

Dimming: WITH ACCESSORY **Emergency: WITH ACCESSORY** 

L: 5000mm A: 10mm

Warranty: 5 years Weight: 0.155kg

#### Source

Light source: LED Source power: 19.2W/m Source luminous flux: 1952lm Colour temperature: 2700K

CRI: >90

LED lifespan: 30000h L70 B20