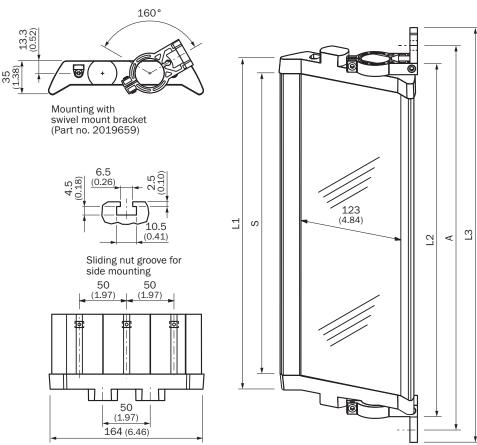

## Dimensional drawing (Dimensions in mm (inch))

#### PNS125

| ·     |       |       |       |       |  |
|-------|-------|-------|-------|-------|--|
|       | L1    | L2    | L3    | A     |  |
| 340   | 372   | 396   | 460   | 440   |  |
| 490   | 522   | 546   | 610   | 590   |  |
| 640   | 672   | 696   | 760   | 740   |  |
| 790   | 822   | 846   | 910   | 890   |  |
| 940   | 972   | 996   | 1,060 | 1,040 |  |
| 1,090 | 1,122 | 1,146 | 1,210 | 1,190 |  |
| 1,240 | 1,272 | 1,296 | 1,360 | 1,340 |  |
| 1,390 | 1,422 | 1,446 | 1,510 | 1,490 |  |
| 1,540 | 1,572 | 1,596 | 1,660 | 1,640 |  |
| 1,690 | 1,722 | 1,746 | 1,810 | 1,790 |  |
| 1,840 | 1,872 | 1,896 | 1,960 | 1,940 |  |
| 1,990 | 2,022 | 2,046 | 2,110 | 2,090 |  |
| 2,140 | 2,172 | 2,196 | 2,260 | 2,240 |  |