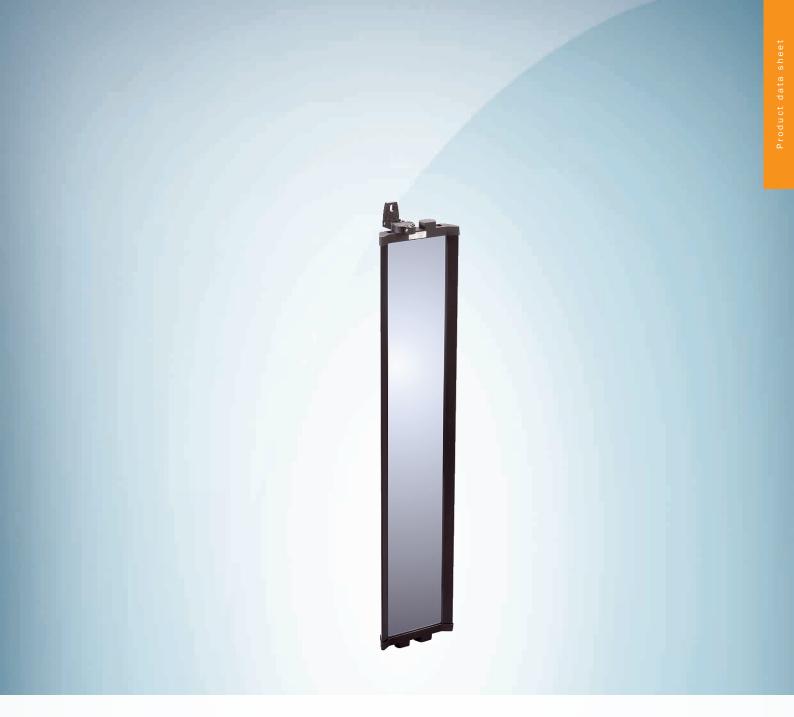

## Technical specifications

| Accessory group                      | Deflector mirrors               |
|--------------------------------------|---------------------------------|
| Description                          | Horizontal deflection           |
| Scanning range from to               | 4 m 15 m                        |
| Suitable for protective field height | 150 mm 1,050 mm                 |
| Mirror material                      | Glass                           |
| Items supplied                       | Incl. mounting kit swivel mount |

## Dimensional drawing (Dimensions in mm (inch))