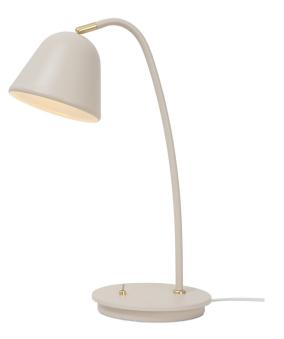

## nordlux®

Fleur

Height (cm): 49 Width (cm): 20 38.4 Shade diameter (cm): 15.3 Tube diameter (cm): 1.25 Tilt angle: 90°

## Fleur

Item number: 2112115001 Beige EAN: 5704924005299

Packaging unit 3 Material: Metal IP20, Class 2 (Double isolated), 230V Cord: 150 cm, White Can the cable be replaced? False Switch on the fixture E14, Max. 15W, Light source not included

Area: Indoor

Fleur is inspired by old times, vintage design and soft lines. The beige powder coloured table lamp is decorated with beautiful brass details. You can easily adjust the lamp head for a pleasant, directional light. The light is turned on and off by the retro rocking switch.