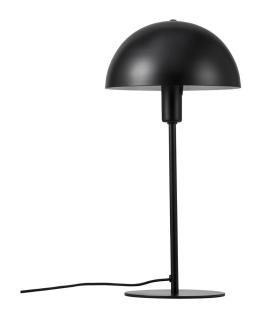

## nordlux®

Height (cm): 40.5 Shade diameter (cm): 20

## Ellen

Item number: 48555003 Black EAN: 5701581458185

Packaging unit 3 Material: Metal/Plastic

IP20, Class 2 (Double isolated), 230V Cord: 150 cm, Black textile cable Can the cable be replaced? No

Switch on the cable

E14, Max. 40W, Light source not included

Area: Indoor

The essence of Scandinavian design is reflected in the timeless Ellen series. The simple and round design in this series has been achieved in the most beautiful of ways, where the design of the lamp provides a complete expression. The large, domed screen contrasts nicely with the lightweight frame and, at the same time, contributes visual volume and a wide field of light, giving pleasant lighting.