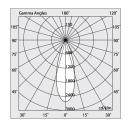

## **Features**

Use: Indoor

Type of installation: RECESSED INTO PLASTERBOARD, SUSPENDED, CEILING MOUNTED

Emission: ADJUSTABLE

Optics: SPOT Beam: 40°

Colour: CAPPUCCINO Dimming: ON/OFF Emergency: NO L: 800mm A: 31mm Made in: ITALY Warranty: 5 years

## Tech data

Luminaire input power: 14.9W Luminaire luminouse flux: 1078lm

IP: 20

Insulation class: I

Supply voltage: 220-240V 50/60Hz

SELV: Sì

## Source

Light source: LED Source power: 12W Colour temperature: 4000K

CRI: >90

Colour tolerance: 2 Step MacAdam LED lifespan: 50000h L80 B20