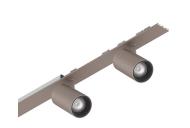

# P-30 STRIP LED

105884.21

## **Features**

Use: Indoor

Type of installation: RECESSED INTO PLASTERBOARD, SUSPENDED, CEILING MOUNTED

Emission: ADJUSTABLE

Optics: SPOT Beam: 40°

Colour: CAPPUCCINO Dimming: ON/OFF Emergency: NO L: 800mm A: 31mm Made in: ITALY Warranty: 5 years