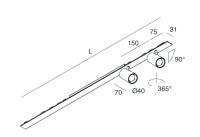

## **Features**

Use: Indoor

Type of installation: RECESSED INTO PLASTERBOARD, SUSPENDED, CEILING MOUNTED

Emission: ADJUSTABLE

Optics: SPOT Beam: 40°

Colour: CAPPUCCINO Dimming: ON/OFF Emergency: NO L: 800mm A: 31mm Made in: ITALY Warranty: 5 years