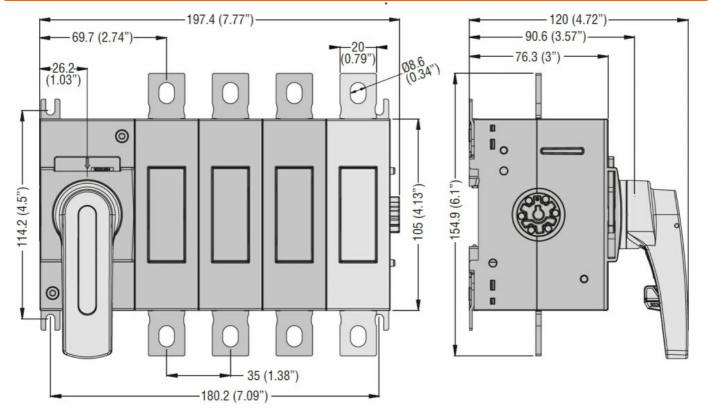

## **Dimensions**

FOURTH POLE ADD-ON, SIMULTANEOUS CLOSING OPERATION AS SWITCH DISCONNECTOR POLES, IEC/EN. FOR GL0160C1...GL0315C1 VERSIONS

**ENERGY AND AUTOMATION** 