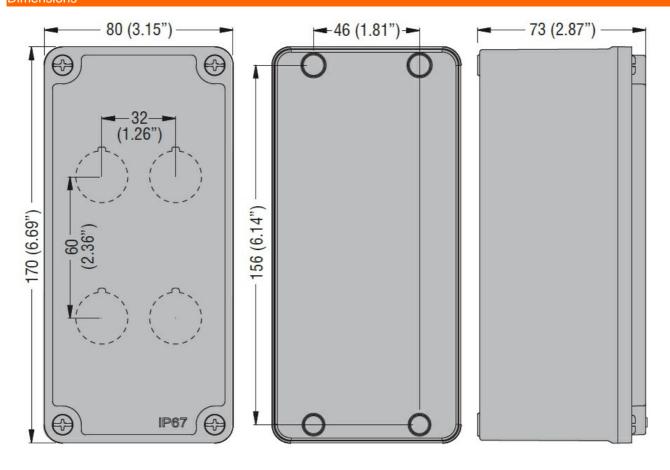

| Colour                   |     |    | Grey          |
| IEC degree of protection |     |    | IP66 and IP67 |
| Mechanical features      |     |    |               |
| Weight                   |     | g  | 600           |
| UL technical data        |     |    |               |
| UL degree of protection  |     |    | NEMA 4X       |
| Ambient conditions       |     |    |               |
| Temperature              |     |    |               |
| Operating temperature    |     |    |               |
|                          | min | °C | -25           |
|                          | max | °C | +70           |
| Storage temperature      |     |    |               |
|                          | min | °C | -40           |
|                          | max | °C | +85           |

## Dimensions



## Certifications and compliance







\$200 CO.000 CO.00 Settlemov. \$2,000.

Compliance

IEC/EN 60947-5-1

Certificates

cULus

EAC

ETIM classification

ETIM 8.0

EC000200 -Enclosure for control circuit devices